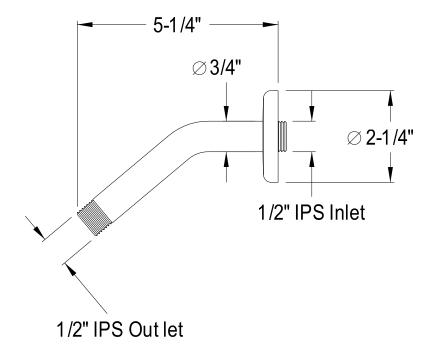

## **DESCRIPTION:**

6" Shower Arm/Flange, Cp

**Note:** Please always check with Elements of Design Customer Service for Cartridge Model Number Verification before you order.

**Note:** Photo above and Drawing below shows overall style of the product, handle styles may be different to the product model number this specification sheet is refering to