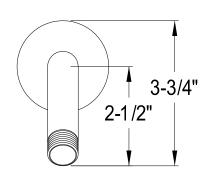

## **DESCRIPTION:**

6" Shower Arm/Flange, Cp

**Note:** Please always check with Elements of Design Customer Service for Cartridge Model Number Verification before you order.

**Note:** Photo above and Drawing below shows overall style of the product, handle styles may be different to the product model number this specification sheet is refering to