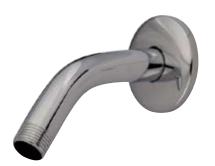

## **DESCRIPTION:**

6" Shower Arm/Flange, Cp

**Note:** Please always check with Elements of Design Customer Service for Cartridge Model Number Verification before you order.

**Note:** Photo above and Drawing below shows overall style of the product, handle styles may be different to the product model number this specification sheet is refering to