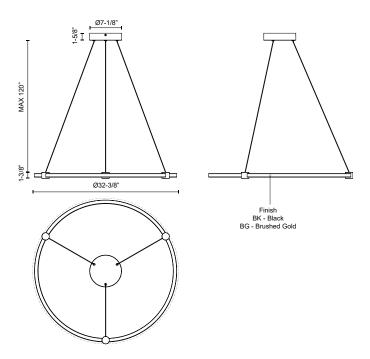

## **SPECIFICATION DETAILS**

 $\ensuremath{^{\star}}$  For custom options, consult factory for details.

| Fixture Dimensions     | D32-3/8" x H1-3/8"                                         |
|------------------------|------------------------------------------------------------|
| Light Source           | LED with DC Driver                                         |
| Wattage                | 44W                                                        |
| Total Lumens           | 2850lm                                                     |
| Delivered Lumens       | 1580lm*                                                    |
| Voltage                | 120V                                                       |
| Color Temperature      | 3000K                                                      |
| CRI (Ra)               | 90CRI                                                      |
| Optional Color Temps   | 2700K - 5000K Available, Minimum Order Quantities<br>Apply |
| LED Rated Life         | 50,000 hours                                               |
| Dimming                | 100% - 10%, TRIAC or ELV Dimmer (Not Included)             |
| Diffuser Details       | Clear Acrylic Exterior/White Silicone Interior             |
| Adjustable             | Yes                                                        |
| Wire Length            | 120" Max                                                   |
| Wire Type              | Black                                                      |
| Minimum Hang Height    | 16"                                                        |
| Location               | Dry                                                        |
| Warranty               | 5 Years                                                    |
| Illumination Direction | Up/Down                                                    |
| Canopy Dimensions      | D7-1/8" x H1-5/8"                                          |