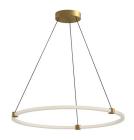

## **PENDANTS**

PD24732-BK Black

PD24732-BG Brushed Gold

## **DESCRIPTION**

The Bruni Collection answers many requests for classic, modern shapes combined with ample lighting. These completely adjustable rings allow for completely customized styling that s all your own. Available in two sophisticated finishes, the acrylic ribbed texture of each circular lamp provides sufficient lighting for even the darkest rooms in your home