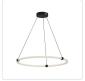

## **PENDANTS**

PD24732-BK Black

PD24732-BG Brushed Gold

## **DESCRIPTION**

The Bruni Collection answers many requests for classic, modern shapes combined with ample lighting. These completely adjustable rings allow for completely customized styling that s all your own. Available in two sophisticated finishes, the acrylic ribbed texture of each circular lamp provides sufficient lighting for even the darkest rooms in your home