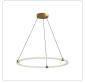

## **PENDANTS**

PD24732-BK Black

PD24732-BG Brushed Gold

## **DESCRIPTION**

The Bruni Collection answers many requests for classic, modern shapes combined with ample lighting. These completely adjustable rings allow for completely customized styling that s all your own. Available in two sophisticated finishes, the acrylic ribbed texture of each circular lamp provides sufficient lighting for even the darkest rooms in your home