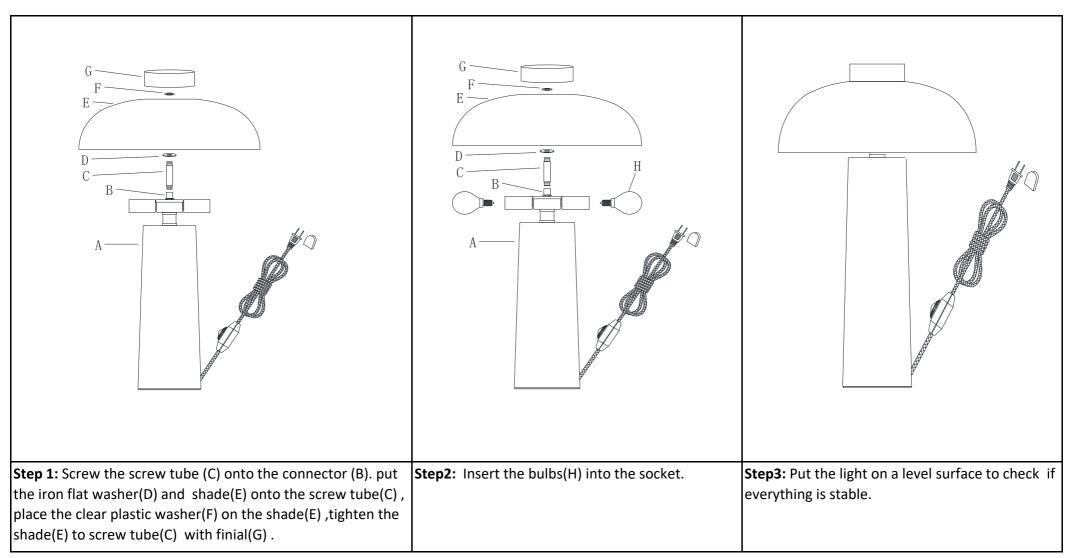

#### **Part List and Hardware List**

| PIECE | DESCRIPTION      | PICTURE | QUANTITY | PIECE | DESCRIPTION             | PICTURE | QUANTITY |
|-------|------------------|---------|----------|-------|-------------------------|---------|----------|
| А     | Lamp base        |         | 1X       | E     | shade                   |         | 1X       |
| В     | connector        |         | 1X       | F     | clear plastic<br>washer |         | 1X       |
| С     | screw tube       |         | 1X       | G     | finial                  |         | 1X       |
| D     | iron flat washer | 0       | 1X       | Н     | Bulb                    |         | 2X       |