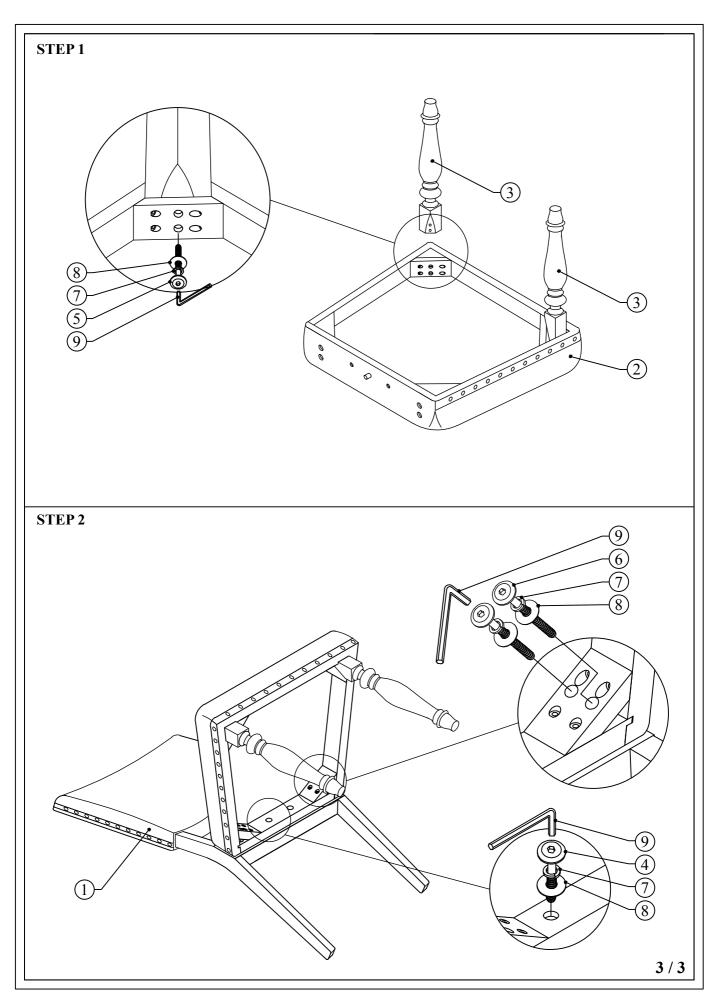

|                           |      |
|                          | REASON FO                                                                                                 | R REPLACEMENT/P | LEASE CHECK A  | APPROPRIATE BOX.          |      |
| ( )<br>( )<br>( )<br>( ) | Damaged /scratched<br>Mechanical malfunct<br>Missing pieces<br>Unfinished surface<br>Wrong color<br>Other |                 |                |                           |      |
|                          | ONE MODEL NUMBER I<br>ACE PROVIDED BELOW                                                                  | •               | PLEASE SPECIFY | THE EXACT MODEL NUMBER OF | YOUR |

Part Letter Code

Quantity

### **ASSEMBLY INSTRUCTIONS**



#### **ASSEMBLY INSTRUCTIONS**



#### **ASSEMBLY INSTRUCTIONS**