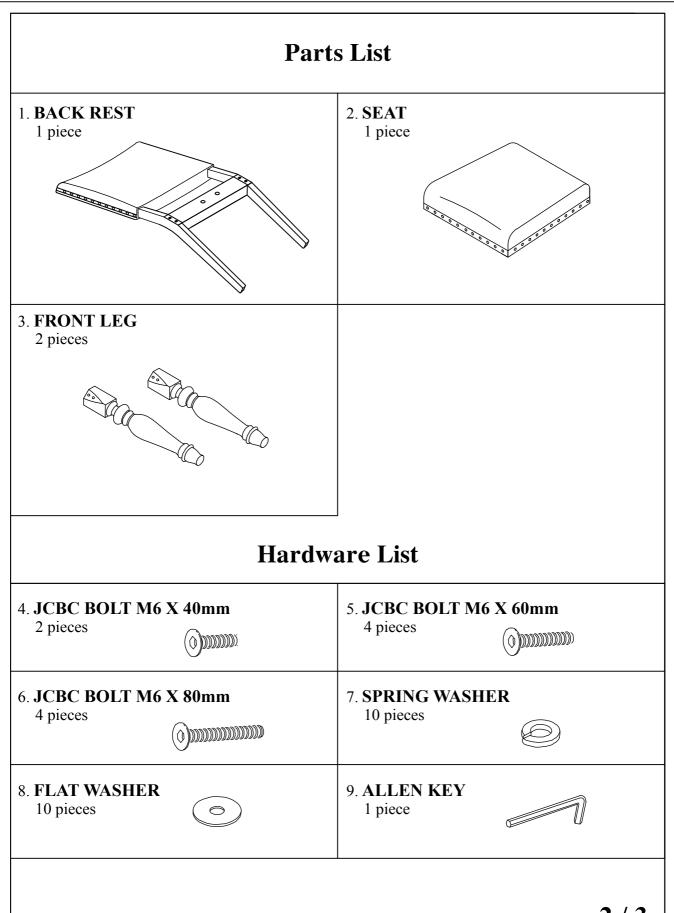

|                 |                |                           |      |
|                          | REASON FO                                                                                                 | R REPLACEMENT/P | LEASE CHECK A  | APPROPRIATE BOX.          |      |
| ( )<br>( )<br>( )<br>( ) | Damaged /scratched<br>Mechanical malfunct<br>Missing pieces<br>Unfinished surface<br>Wrong color<br>Other |                 |                |                           |      |
|                          | ONE MODEL NUMBER I<br>ACE PROVIDED BELOW                                                                  | •               | PLEASE SPECIFY | THE EXACT MODEL NUMBER OF | YOUR |

Part Letter Code

Quantity

### **ASSEMBLY INSTRUCTIONS**



#### **ASSEMBLY INSTRUCTIONS**



#### **ASSEMBLY INSTRUCTIONS**