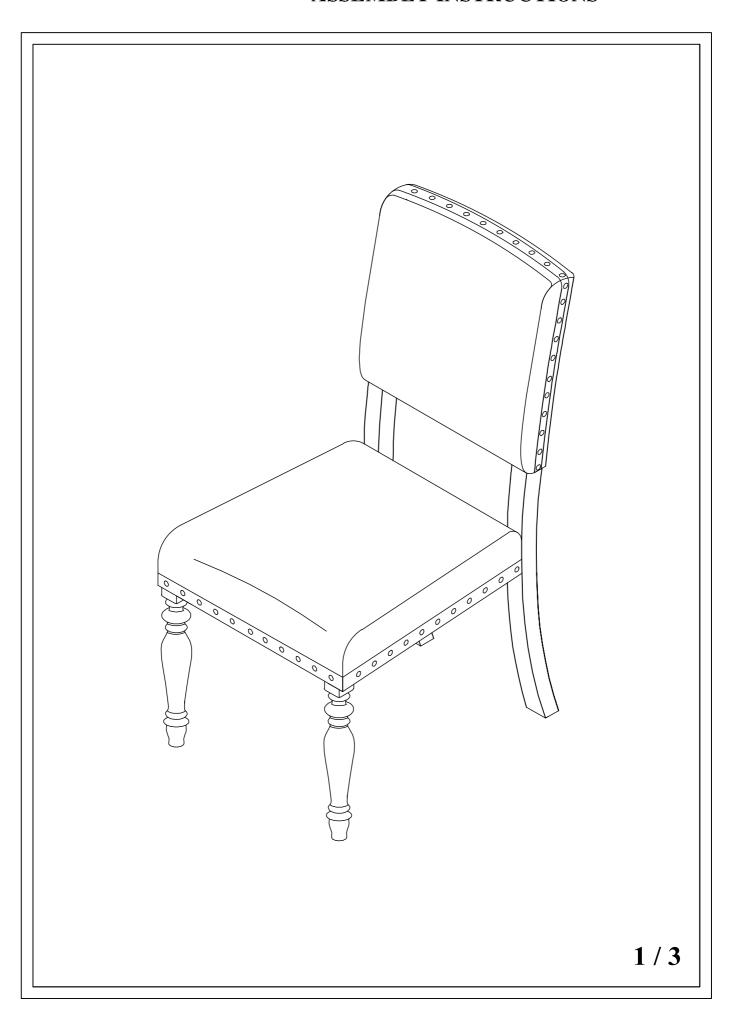

|                 |                |                           |      |
|                          | REASON FO                                                                                                 | R REPLACEMENT/P | LEASE CHECK A  | APPROPRIATE BOX.          |      |
| ( )<br>( )<br>( )<br>( ) | Damaged /scratched<br>Mechanical malfunct<br>Missing pieces<br>Unfinished surface<br>Wrong color<br>Other |                 |                |                           |      |
|                          | ONE MODEL NUMBER I<br>ACE PROVIDED BELOW                                                                  | •               | PLEASE SPECIFY | THE EXACT MODEL NUMBER OF | YOUR |

Part Letter Code

Quantity

### **ASSEMBLY INSTRUCTIONS**



#### **ASSEMBLY INSTRUCTIONS**



#### **ASSEMBLY INSTRUCTIONS**