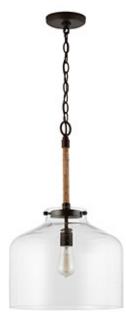

# **1 LIGHT PENDANT**

Bronze

Available Finishes: Bronze (BZ), Polished Nickel (PN)

#### DIMENSIONS

Dimensions: 14"W x 22.25"H Fixture Body Height: 22.25" Product Weight: 8.5 lbs. Max. Hanging Height: 147.25" Min. Hanging Height: 25.75" 120" Chain; 180" Wire Canopy: 5"W x 0.75"H

# LAMPING INFORMATION

Lamping: 1 - 100 Watt E26 Medium No. of Sockets: 1 Max Wattage Per Bulb: 100W Socket Base: E26 Medium Dimmable: Yes Bulbs Included: No Recommended Bulb(s): ST15 UL Rating: Dry

## **GLASS DESCRIPTION**

Clear Seeded Glass Glass Dimensions: 14"W X 12"H

## ADDITIONAL INFORMATION

Natural Jute Rope Detail