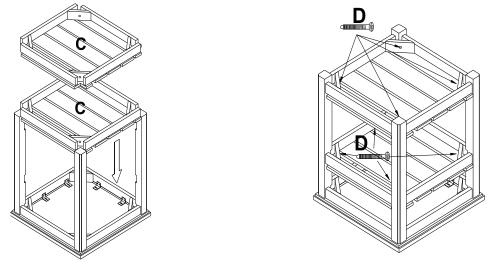

# Step 4

Attach Bottom & Middle Shelf (C) to Post (B) using 8-45MM Hex Bolts (D). Note: Tighten all 45MM Hex Bolts at this time.