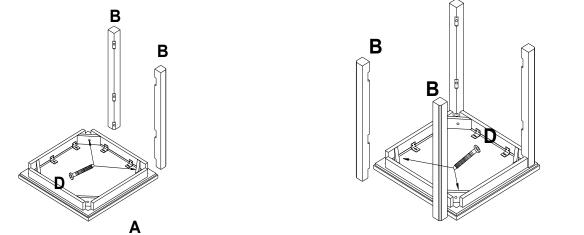

## Step 3

Lay Top (A) upside down on a non abrasive surface. Attach 4 Posts (B) using 4-45MM Hex Bolts (D). **NOTE: Do not tighen firmly at this time.** 