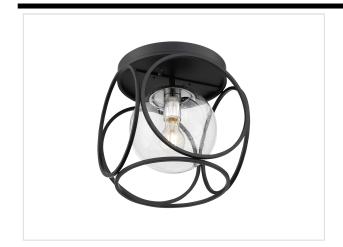

## 1 LIGHT FLUSH

## **GENERAL SPECIFICATIONS**

Finish: Black / Polished Nickel

Style: Scandinavian

Number of Lamps: 1 Height: 11.5" Width: 13"

## **TECHNICAL SPECIFICATIONS**

Medium Base: Number of Lamps: 1 Bulb Type: Incandescent Max Wattage: 60 Bulb Included: No Glass Description: Clear Seeded Sloped Ceiling: No Fixture Type: Semi Flush

| DIMENSIONS |       |
|------------|-------|
| Height:    | 11.5" |
| Width:     | 13"   |