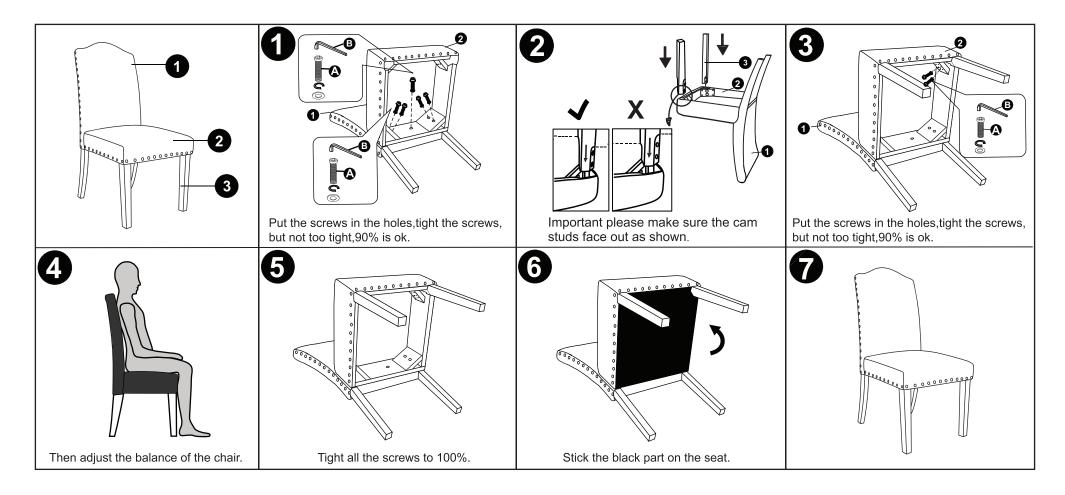

## ASSEMBLY INSTRUCION

| 10       | CODE | PARTS     | QTY. |
|----------|------|-----------|------|
| RE LIST  | 1    | васк      | 1    |
| HARDWARE | 2    | SEAT      | 1    |
| H        | 3    | FRONT LEG | 2    |

|           | CODE | PAR       | QTY.     |   |
|-----------|------|-----------|----------|---|
| WARE LIST | A    | M8X60MM   | <b>)</b> | 9 |
| HARDWARE  | В    | ALLEN KEY |          | 1 |

CAUTION
Please find leg and hardware
pack inside the dust cover
underneath seat cushion!