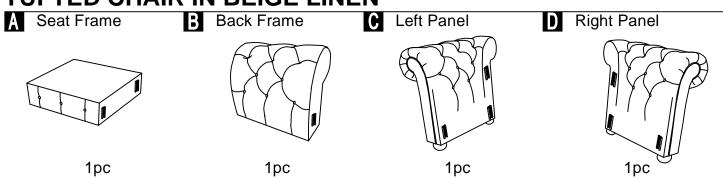

## **TUFTED CHAIR IN BEIGE LINEN**

Seat Cushion

This page lists all the contents included in the box. As you unpack and prepare for assembly, place the contents on a carpeted or padded area to protect them from damage.