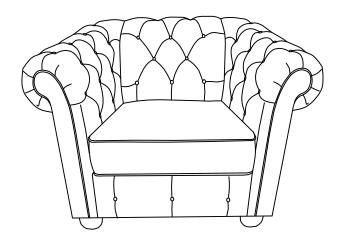

## **TUFTED CHAIR IN BEIGE LINEN**

Seat Cushion

This page lists all the contents included in the box. As you unpack and prepare for assembly, place the contents on a carpeted or padded area to protect them from damage.

Hook on the Left Panel (C) & Right Panel (D) to Seat Frame (A) properly.

Hook on the Back Frame (B) to Left Panel (C) & Right Panel (D) properly.

Place Seat Cushion (E) on the chair properly. The assembly is complete.