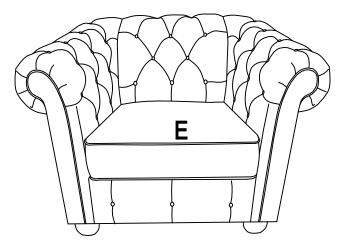

Hook on the Left Panel (C) & Right Panel (D) to Seat Frame (A) properly.

Hook on the Back Frame (B) to Left Panel (C) & Right Panel (D) properly.

Place Seat Cushion (E) on the chair properly. The assembly is complete.