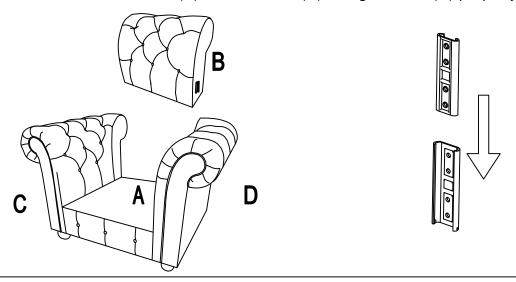

## **TUFTED CHAIR IN BEIGE LINEN**

Seat Cushion

This page lists all the contents included in the box. As you unpack and prepare for assembly, place the contents on a carpeted or padded area to protect them from damage.

Hook on the Left Panel (C) & Right Panel (D) to Seat Frame (A) properly.

Hook on the Back Frame (B) to Left Panel (C) & Right Panel (D) properly.

Place Seat Cushion (E) on the chair properly. The assembly is complete.