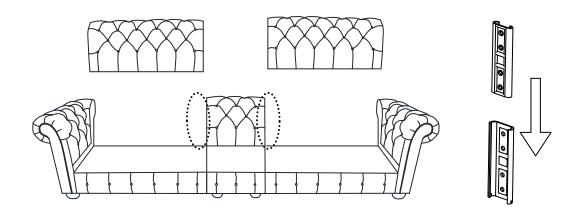

### **TUFTED EXTENSION CHAIR**

1

Hook on Seat Frame of Chair, Love Seat or Sofa to Tufted Extension Chair Seat properly. (Seat Frame of Chair, Love Seat or Sofa are not in the Corner Seat carton)

2

Hook on Back Frame of Chair, Love Seat or Sofa to Tufted Extension Chair Back properly. (Back Frame of Chair, Love Seat or Sofa are not in the Corner Seat carton)

Put the Cushion on Sofa Frame. The assembly is completed. PS. There are Four section for select as below shown. Thank you.