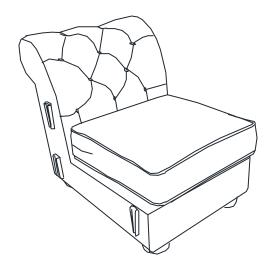

### **TUFTED EXTENSION CHAIR**

1

Hook on Seat Frame of Chair, Love Seat or Sofa to Tufted Extension Chair Seat properly. (Seat Frame of Chair, Love Seat or Sofa are not in the Corner Seat carton)

2

Hook on Back Frame of Chair, Love Seat or Sofa to Tufted Extension Chair Back properly. (Back Frame of Chair, Love Seat or Sofa are not in the Corner Seat carton)