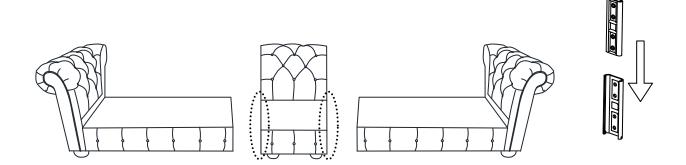

Put the Cushion on Sofa Frame. The assembly is completed. PS. There are Four section for select as below shown. Thank you.