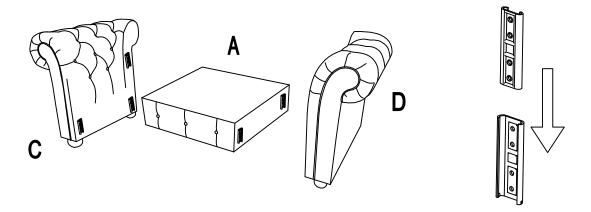

Hook on the Left Panel (C) & Right Panel (D) to Seat Frame (A) properly.

Hook on the Back Frame (B) to Left Panel (C) & Right Panel (D) properly.

Place Seat Cushion (E) on the chair properly. The assembly is complete.