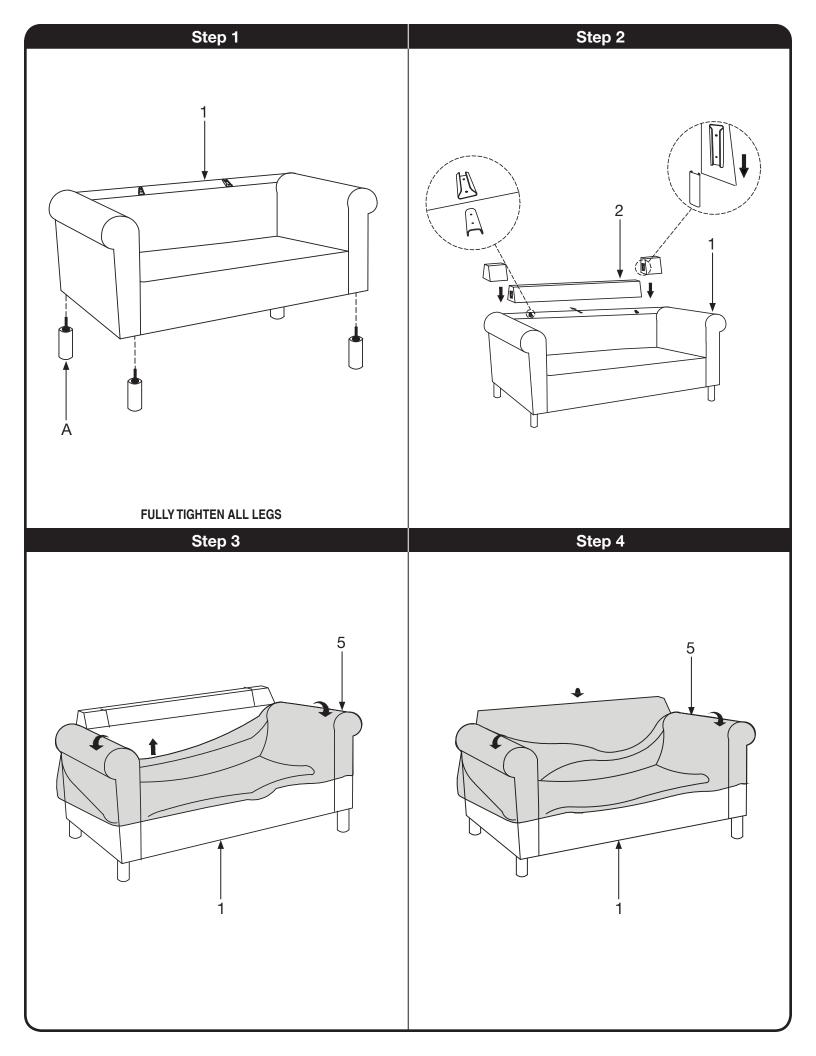

**Assembly Instructions - Important:** Carefully unpack and identify each component before attempting to assemble. Refer to parts list. Please take care when assembling the unit and always set the parts on a clean, soft surface. If you require any assistance with assembly, parts or information on other products, please visit our website or call or write us.

| HARDWARE LIST |  |     |       |
|---------------|--|-----|-------|
| A             |  | LEG | 4 PCS |