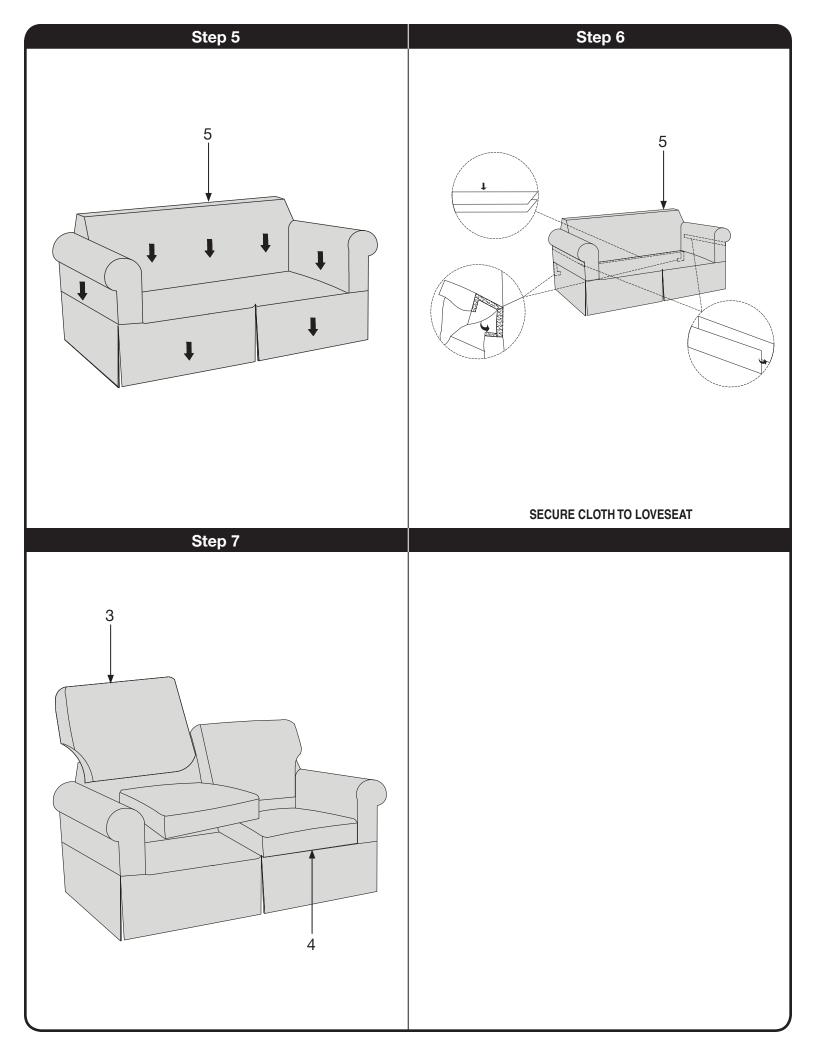

**Assembly Instructions - Important:** Carefully unpack and identify each component before attempting to assemble. Refer to parts list. Please take care when assembling the unit and always set the parts on a clean, soft surface. If you require any assistance with assembly, parts or information on other products, please visit our website or call or write us.

| HARDWARE LIST |  |     |       |
|---------------|--|-----|-------|
| A             |  | LEG | 4 PCS |