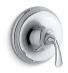

### Installation

Trim set requires valve to complete installation.

### **Required Products/Accessories**

- K-304/K-P304 Series Rite-Temp® Valves or

K-304/K-P304 Series Rite-Temp® Valves

**Forté**®

K-TS10276-4E

# Forté® Rite-Temp® Shower Valve Trim K-TS10276-4E