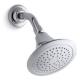

## Features

- Includes face plate with handle, shower arm with flange and showerhead.
- Single lever handle controls both on/off activation and temperature setting.
- Coordinates with Forte faucets and accessories to complete your bathroom.
- Includes single function 2.0 gpm (7.6 l/min) showerhead with Katalyst® Air Induction Technology...
- Showerhead features MasterClean<sup>™</sup> sprayface for easy cleaning.
- Pressure-balancing diaphragm technology maintains outlet temperature within +/-3 degrees Fahrenheit during water pressure fluctuations.

**Forté**®

K-TS10276-4E

# Forté® Rite-Temp® Shower Valve Trim K-TS10276-4E