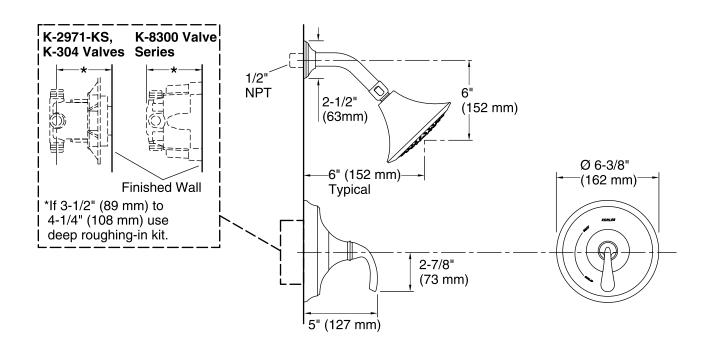

### Installation

Trim set requires valve to complete installation.

### **Required Products/Accessories**

- K-304/K-P304 Series Rite-Temp® Valves or

K-304/K-P304 Series Rite-Temp® Valves

### **Technical Information**

All product dimensions are nominal.

#### Showerhead/Body Spray:

Rated maximum flow: 2 gal/min (7.6 l/min) Pressure: 80 psi (5.5 bar)

### Notes

Install the product according to the installation guide.

NOTICE: Risk of product damage. Long screws for installing trim can damage the K-2971-KS valve. Consult the trim installation guide to verify if the thin wall installation kit (88526) is needed.