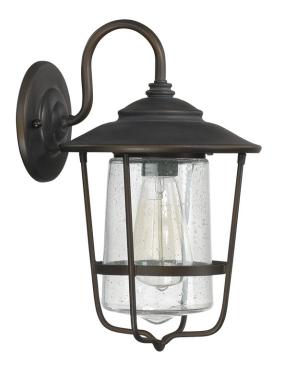

# 1 LIGHT OUTDOOR WALL LANTERN

Old Bronze

Available Finishes: Black (BK), Old Bronze (OB)

### **DIMENSIONS**

Dimensions: 8.25"W x 13.25"H x 9"E

Product Weight: 3.5 lbs. Backplate: 5"W x 5"H x 1"E

Junction: Ctr/Top: 4"; Ctr/Btm: 9.25"

## LAMPING INFORMATION

Lamping: 1 - 100 Watt E26 Medium

No. of Sockets: 1

Max Wattage Per Bulb: 100W Socket Base: E26 Medium

Dimmable: Yes Bulbs Included: No

Recommended Bulb(s): A19

Voltage: 120V UL Rating: Wet

### **GLASS DESCRIPTION**

Clear Seeded Glass

Glass Dimensions: 4.5"W X 7.25"H