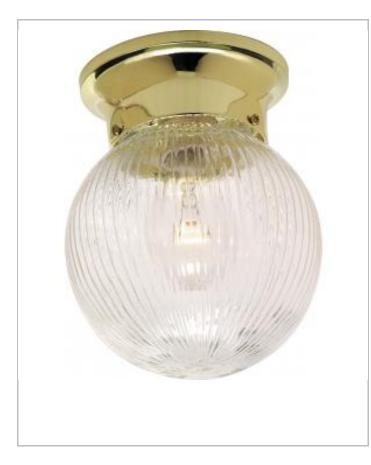

## General

| Finish                    | Polished Brass |
|---------------------------|----------------|
| Style                     | Traditional    |
| Number of Lamps           | 1              |
| Height (in.)              | 7.25           |
| Width (in.)               | 6.00           |
| Indoor or Outdoor Fixture | Indoor         |

## Specifications

| Base              | Medium       |
|-------------------|--------------|
| Bulb Type         | Incandescent |
| Max Wattage       | 60           |
| Voltage           | 120V         |
| Bulb Included     | No           |
| Glass Description | Clear Ribbed |
| Weight (lb.)      | 1.66         |
| Fixture Type      | Flush Mount  |
| Fixture Material  | Clear Glass  |