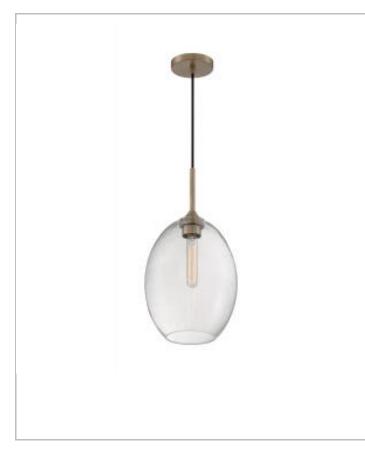

## General

| Finish                    | Burnished Brass |
|---------------------------|-----------------|
| Style                     | Transitional    |
| Number of Lamps           | 1               |
| Height (in.)              | 19.13           |
| Width (in.)               | 9.63            |
| Indoor or Outdoor Fixture | Indoor          |

| Specifications                      |                      |
|-------------------------------------|----------------------|
| Base                                | Medium               |
| Bulb Type                           | Incandescent         |
| Max Wattage                         | 60                   |
| Voltage                             | 120V                 |
| Bulb Included                       | No                   |
| Glass Description                   | Clear Seeded         |
| Fabric Description                  | Clear Seeded         |
| Weight (lb.)                        | 4.80                 |
| Sloped Ceiling                      | Yes                  |
| Fixture Type                        | Pendant              |
| Fixture Material                    | Steel and Glass      |
| Dimensions                          |                      |
| Back Plate or Canopy Height (in.)   | 0.79                 |
| Back Plate or Canopy Diameter (in.) | 4.72                 |
| Wire Quantity                       | 1                    |
| Compliance                          |                      |
| Safety Listing                      | cULus                |
| Location Rating                     | Dry                  |
| UL Application                      | Ceiling              |
| Energy Star                         | No                   |
| CA Prop 65                          | Lead                 |
| Additional Information              |                      |
| Additional Information              | Light Direction-Down |
| Includes                            | (1) 12 foot cord     |
|                                     | (.) .=               |