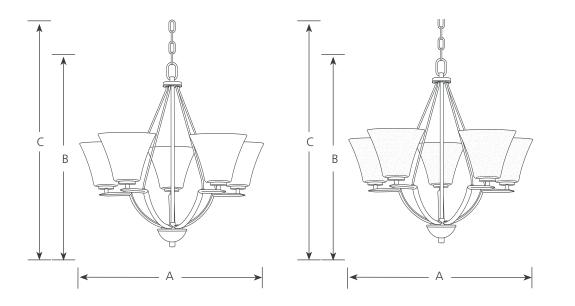

Incandescent Chandelier

Type \_\_\_\_\_

| Finish  |         |         |            |                            |    |    |  |
|---------|---------|---------|------------|----------------------------|----|----|--|
| Catalog | Brushed | Antique |            | <b>Dimensions (Inches)</b> |    |    |  |
| No.     | Nickel  | Bronze  | Lamping    | Α                          | В  | C  |  |
|         |         |         | 5 (m) 100w | 27                         | 23 | 97 |  |