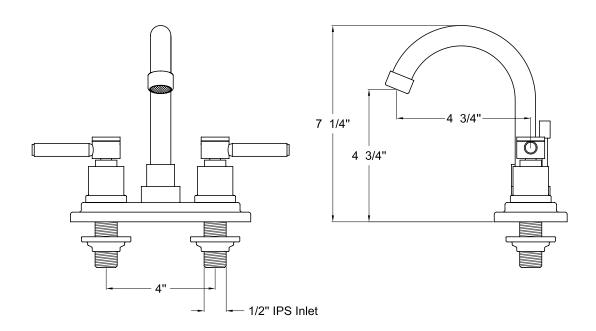

## MODEL SHOWN: ES8661DX

**Note:** Photo above and Drawing below shows overall style of the product, handle styles may be different to the product model number this specification sheet is refering to

#### **DESCRIPTION:**

Twin Lever Handles 4" Centerset Lavatory Faucet