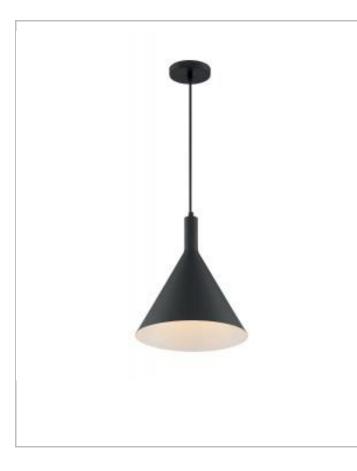

## General

Finish

| FILISH                              | Malle Diack               |
|-------------------------------------|---------------------------|
| Style                               | Mid-Century Modern        |
| Number of Lamps                     | 1                         |
| Height (in.)                        | 14.50                     |
| Width (in.)                         | 12.00                     |
| Indoor or Outdoor Fixture           | Indoor                    |
| Specifications                      |                           |
| Base                                | Medium                    |
| Bulb Type                           | Incandescent              |
| Max Wattage                         | 100                       |
| Voltage                             | 120V                      |
| Bulb Included                       | No                        |
| Glass Description                   | Not Applicable            |
| Fabric Description                  | Matte Black               |
| Weight (lb.)                        | 2.64                      |
| Sloped Ceiling                      | Yes                       |
| Fixture Type                        | Pendant                   |
| Fixture Material                    | Steel                     |
| Dimensions                          |                           |
| Back Plate or Canopy Height (in.)   | 0.79                      |
| Back Plate or Canopy Diameter (in.) | 4.72                      |
| Wire Quantity                       | 1                         |
| Compliance                          |                           |
| Safety Listing                      | cULus                     |
| Location Rating                     | Dry                       |
| UL Application                      | Ceiling                   |
| Energy Star                         | No                        |
| CA Prop 65                          | Lead                      |
| Additional Information              |                           |
| Additional Information              | Light Direction-Down      |
| Includes                            | (1) 12 foot cord          |
| Warranty                            | 1 Year Limited - Fixtures |