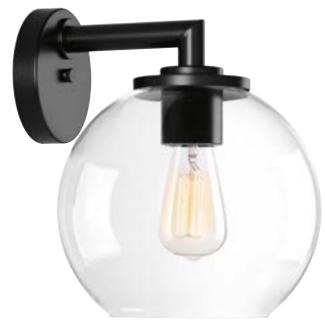

| DATE:    | TYPE: |  |
|----------|-------|--|
| NAME:    |       |  |
| PROJECT: |       |  |
|          |       |  |

Incandescent

Classic in both form and function, this product provide a stylish update for the home. A clear glass diffuser is the perfect way to showcase vintage or light bulbs.

• Classic in both form and function

- This product provide a stylish update for your home
- Textured Black finish
- Features a clear glass diffuser, which is the perfect way to showcase vintage or globe style light bulbs
- Uses one 100 watt max. medium base bulb, (sold separately)
- Outdoor lanterns add illumination to walkways and pathways to enhance safety and security
- Frame front or back door with post lanterns on either side to enhance curb appeal

Category: Outdoor Finish: Black (painted)

**Construction:** Steel construction **Glass/Shade:** Clear Glass Globe

Width: 9-7/8" Height: 11-5/8" Depth: 11" H/CTR: 9"

Glass

Width: 9-7/8" Height: 8-3/4"

| MOUNTING                                                  | ELECTRICAL          | LAMPING                          | ADDITIONAL INFORMATION     |
|-----------------------------------------------------------|---------------------|----------------------------------|----------------------------|
| Wall mounted                                              | 6" of wire supplied | Quantity:                        | cCSAus Wet location listed |
| Mounting strap for outlet box included                    | 120 V               | One 100w max. medium<br>E26 base |                            |
| Canopy covers a standard 4" octagonal recessed outlet box |                     | 220 8430                         |                            |
| 5.125" W., 0.75" ht., 0.75"<br>depth                      |                     |                                  |                            |
|                                                           |                     |                                  |                            |