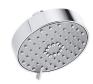

# Awaken® G110 Multifunction Showerhead K-72419-G

### **Features**

- Showerhead features contemporary design.
- Advanced spray engine provides three alternate experiences: wide coverage, intense drenching, and targeted spray.
- Wide coverage spray produces an encompassing spray for everyday use.
- Intense drenching spray delivers a forceful spray ideal for rinsing soap from hair.
- Targeted spray is a focused stream for targeting sore muscles or use as a utility spray.
- Simple thumb tab allows for a smooth transition between sprays.
- Spray nozzles cover full area of sprayhead.
- MasterClean<sup>™</sup> sprayface features an easy-to-clean surface that withstands mineral buildup.
- 1.75 gpm (gallons per minute) showerhead flow rate.
- 1/2" NPT connection.