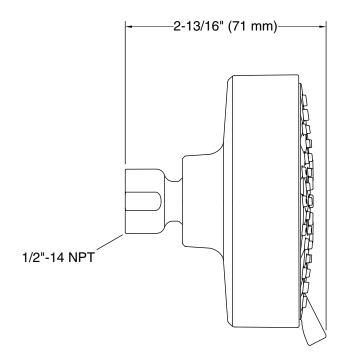

### **Technical Information**

All product dimensions are nominal.

### Showerhead/Body Spray:

Rated maximum flow: 1.75 gal/min (6.6 l/min)

Pressure: 45 psi (3.1 bar)