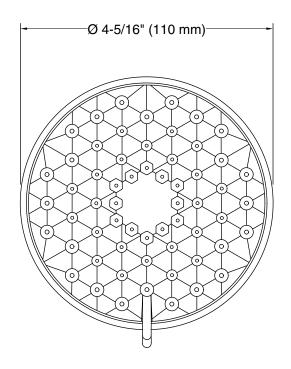

### **Technical Information**

All product dimensions are nominal.

### Showerhead/Body Spray:

Rated maximum flow: 1.75 gal/min (6.6 l/min)

Pressure: 45 psi (3.1 bar)