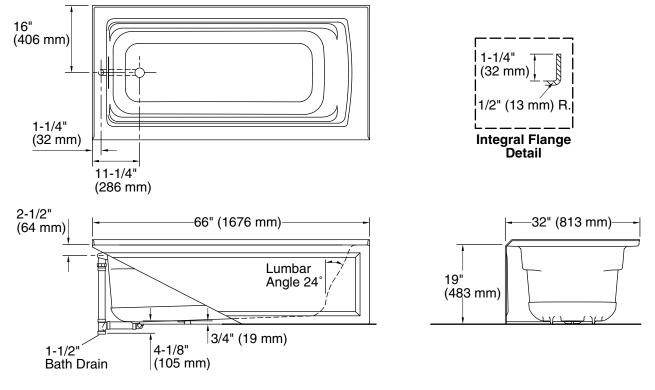

#### Features

- ExoCrylic™
- Left or right drain
- Integral apron
- Integral tile flange
- Slotted overflow for maximum bathing depth
- Low threshold height
- Integral lumbar support
- Armrests
- 66" (1676 mm) x 32" (813 mm) x 19" (483 mm)

### **Product Specification:**

The ExoCrylic bath shall be 66" (1676 mm) in length, 32" (813 mm) in width, and 19" (483 mm) in height. Bath shall have left or right drain. Bath shall have integral apron and integral tile flange. Bath shall have slotted overflow for maximum bathing depth, low threshold height, and integral lumbar support. Bath shall have armrests. Bath shall be Kohler Model K-1948-\_\_\_\_\_.

### **Technical Information**

| Fixture*:                                       |                                           |  |
|-------------------------------------------------|-------------------------------------------|--|
| Bathing well                                    |                                           |  |
| Basin area, bottom                              | 50-3/8″ (1280 mm) x<br>19-5/8″ (498 mm)   |  |
| Basin area, top                                 | 57-5/16" (1456 mm) x<br>24-1/16" (611 mm) |  |
| Weight                                          | 80 lbs (36.3 kg)                          |  |
| To overflow                                     |                                           |  |
| Water depth                                     | 15-5/16" (389 mm)                         |  |
| Capacity                                        | 66 gal (248.3 L)                          |  |
| * Approximate measurements for comparison only. |                                           |  |

### **Product Diagram**