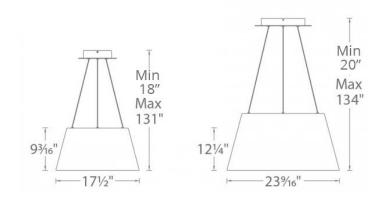

### **ORDER NUMBER**

|            | Wattage    | Voltage   | LED Lumens   | Delivered Lumens | Finish   |                  |  |
|------------|------------|-----------|--------------|------------------|----------|------------------|--|
| 18"<br>24" | 33W<br>43W | 120V-277V | 2450<br>3235 | 1755<br>2385     | WT<br>BK | White<br>Black   |  |
|            |            |           |              |                  | AL       | Brushed Aluminum |  |