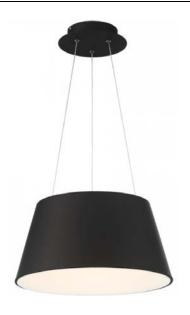

### PRODUCT DESCRIPTION

A refreshing take on a traditional shape, the pendant is crafted from the high-quality spun aluminum, now finished in elegant black or white in addition to brushed aluminum. Inside, a powerful integrated led array projects flawless light time and time again.