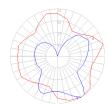

## Light distribution =

Diffused

Red = Max Cd. Through Vertical plane Blue = Max Cd. Through Horizontal plane