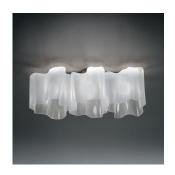

#### Colors & Finishes —

Milky White (Diffuser)

Pale grey (Body)

### Materials =

- Diffuser in handblown glass with satin finish
- Diffuser supporting frame and canopy in die-cast aluminum with matte lacquered finish