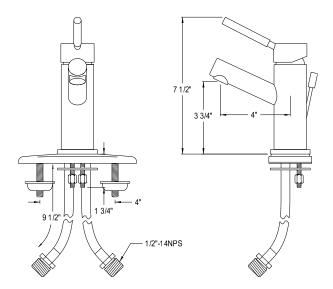

# PRODUCT SPECIFICATION SHEET

MODEL SHOWN: ES8428DL

**Note:** Photo above and Drawing below shows overall style of the product, handle styles may be different to the product model number this specification sheet is refering to

#### **DESCRIPTION:**

4" Single Hole Lavatory Faucet, mount with or w/o plate