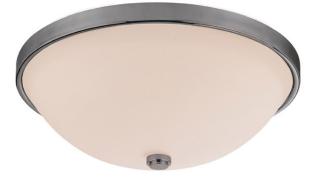

# 2 LIGHT FLUSH MOUNT

Matte Nickel

Available Finishes: Antique Nickel (AN), Burnished Bronze (BB), Gold Leaf (CG), Matte Nickel (MN), Winter Gold (WG)

#### DIMENSIONS

Dimensions: 12.5"W x 4.5"H Product Weight: 3.5 lbs. Canopy: 12.5"W x 1"H

## GLASS DESCRIPTION

Soft White Glass Glass Dimensions: 11.75"W X 3"H