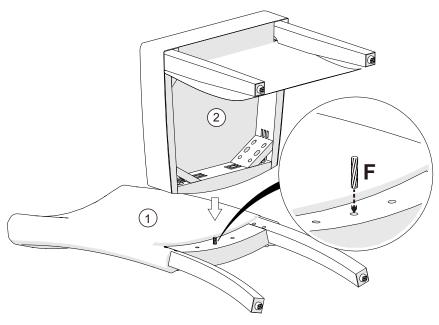

## step 1.

Please do not assemble with power tools

Do not tighten these two bolts until the next step.

5/16" x 70mm round hex screw

#### **(D)** x 2

(G) x 1

Φ8mm lock washer

dowel 10x40mm