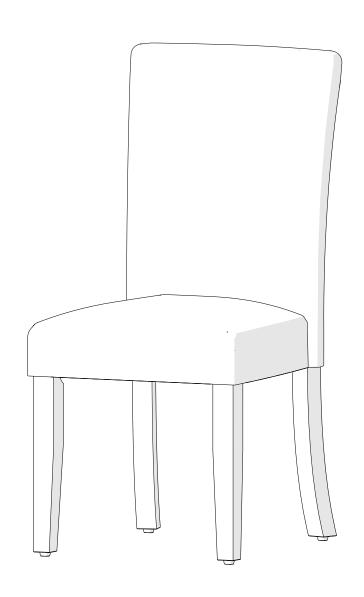

#### ITEM DESCRIPTION QUANTITY

•••••••••••••••••

1 chair back 1

2 seat cushion

(3) leg 2