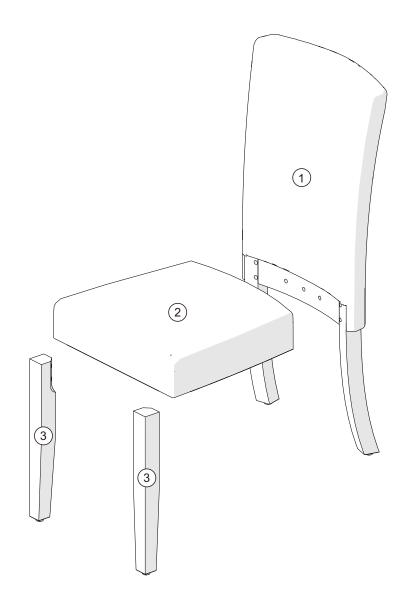

#### ITEM DESCRIPTION QUANTITY

•••••••••••••••••

1 chair back 1

2 seat cushion

(3) leg 2