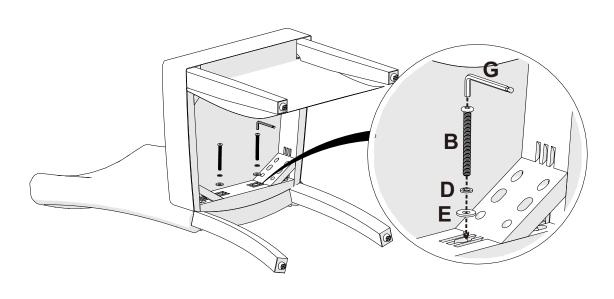

# step 3.

Now you may tighten all 6 bolts.

(A) x 4

5/16" x 90mm round hex screw

**(D)** x 4

Φ8mm lock washer

**(E)** x 4

Φ 22mm flat washer

(G) x 1

5mm Ball end Hex wrench

Please do not assemble with power tools

1