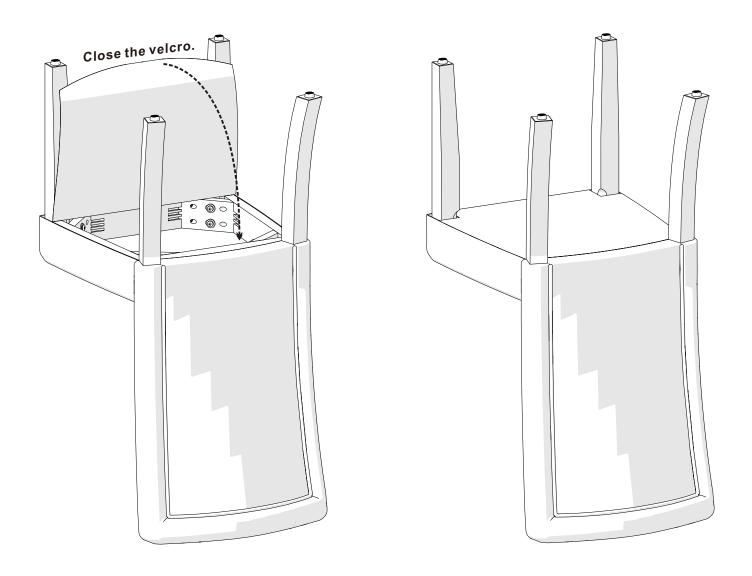

## step 5.

A friendly reminder from us:

Please keep the Allen wrench.

After a period of time, there may be a chance the KD furniture may become loose, please use an Allen wrench to tighten the loose bolts.

Level the furniture, use leveling feet if needed.