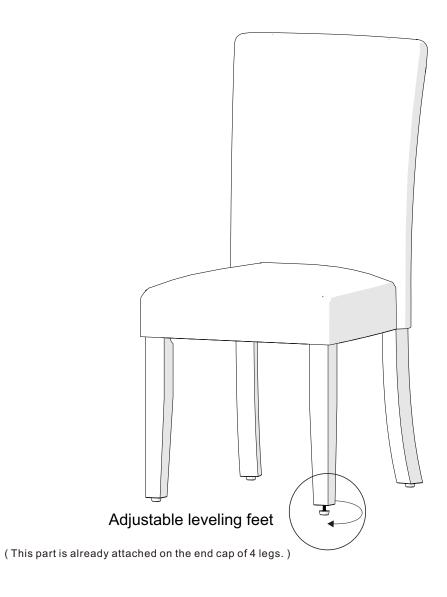

) x 1

5mm Ball end Hex wrench



#### ITEM DESCRIPTION QUANTITY

•••••••••••••••••

1 chair back 1

2 seat cushion

(3) leg 2



## step 1.



Please do not assemble with power tools

Do not tighten these two bolts until the next step.







5/16" x 70mm round hex screw



#### **(D)** x 2





(G) x 1

Φ8mm lock washer



dowel 10x40mm











# step 3.

Now you may tighten all 6 bolts.

(A) x 4

5/16" x 90mm round hex screw



**(D)** x 4

Φ8mm lock washer



**(E)** x 4

Φ 22mm flat washer



(G) x 1

5mm Ball end Hex wrench



Please do not assemble with power tools

1



## step 5.

A friendly reminder from us:

Please keep the Allen wrench.



After a period of time, there may be a chance the KD furniture may become loose, please use an Allen wrench to tighten the loose bolts.



Level the furniture, use leveling feet if needed.