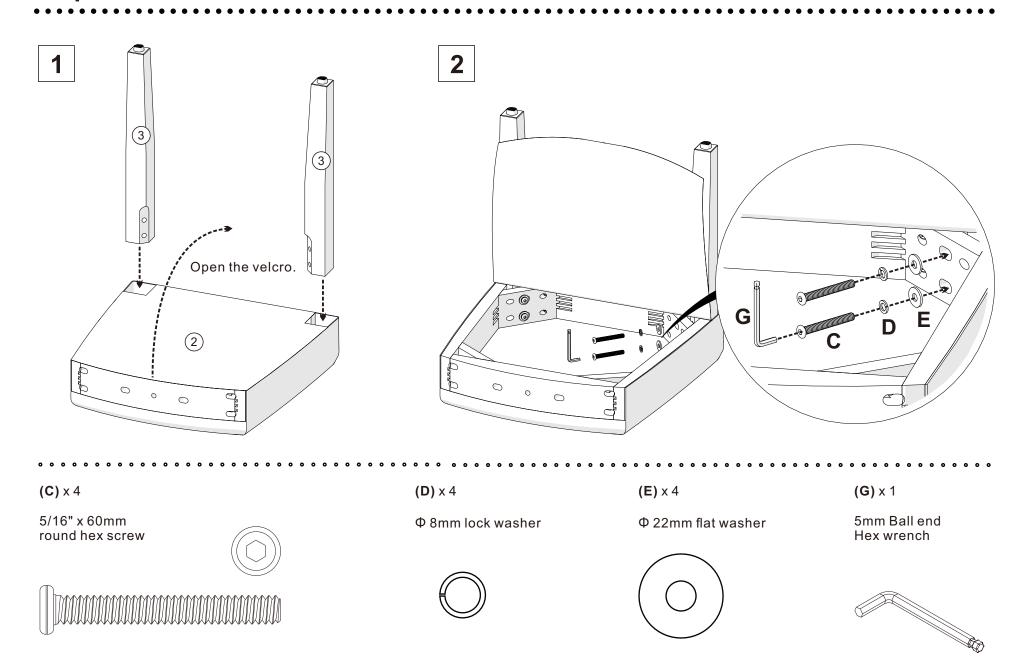

### hardware

**(A)** x 4

5/16" x 90mm round hex screw

5/16" x 70mm round hex screw

5/16" x 60mm round hex screw

**(D)** x 10

Φ8mm lock washer

Φ 22mm flat washer

# step 3.

Now you may tighten all 6 bolts.

(A) x 4

5/16" x 90mm round hex screw

**(D)** x 4

Φ8mm lock washer

**(E)** x 4

Φ 22mm flat washer

(G) x 1

5mm Ball end Hex wrench

Please do not assemble with power tools

1