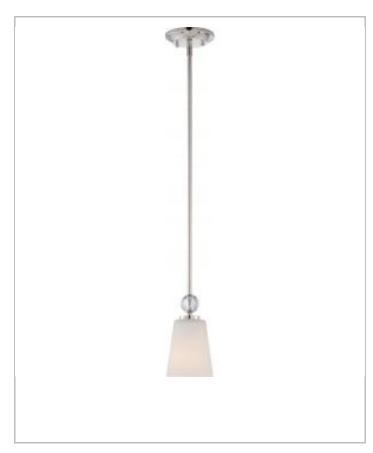

## General

| Finish                    | Polished Nickel |
|---------------------------|-----------------|
| Style                     | Traditional     |
| Number of Lamps           | 1               |
| Height (in.)              | 47.50           |
| Width (in.)               | 4.75            |
| Indoor or Outdoor Fixture | Indoor          |

| Specifications    |               |
|-------------------|---------------|
| Base              | Medium        |
| Bulb Type         | Incandescent  |
| Max Wattage       | 100           |
| Voltage           | 120V          |
| Bulb Included     | No            |
| Glass Description | Satin White   |
| Fixture Type      | Mini Pendant  |
| Fixture Material  | Glass / Metal |

## **Dimensions**

Back Plate or Canopy Height (in.) 0.91

Back Plate or Canopy Diameter (in.) 5.12

| Compliance      |         |
|-----------------|---------|
| Safety Listing  | Dry     |
| Location Rating | cULus   |
| UL Application  | Ceiling |
| Energy Star     | No      |
| CA Prop 65      | Lead    |
| RoHS Compliant  | Yes     |