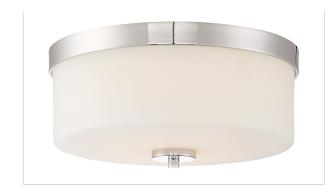

## 2 LIGHT FLUSH MOUNT

## **GENERAL SPECIFICATIONS**

Polished Nickel Finish: Style: Traditional

Number of Lamps: 2 Height: 6.38" Diameter: 13.63"

## **TECHNICAL SPECIFICATIONS**

Medium Base: 2 Number of Lamps: Bulb Type: Incandescent 60 Max Wattage: Bulb Included: No Satin White Glass Glass Description: Weight: 6.86 Fixture Type: Flush Mount Fixture Material: Steel