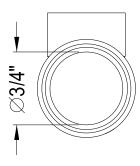

## MODEL#:EDRCB8 PRODUCT SPECIFICATION SHEET





## **DESCRIPTION:**

Shower Ring Connector 5 Holes, Sn

## CARTRIDGES (If applicable):

| CARTRIDGE TYPE                 | MODEL #      |  |
|--------------------------------|--------------|--|
| Hot Cartridge                  |              |  |
| Cold Cartridge                 |              |  |
| Shared or Single H&C Cartridge | No Cartridge |  |
| Diverter (If applicable)       |              |  |

**Note:** Please always check with Elements of Design Customer Service for Cartridge Model Number Verification before you order.

**Note:** Photo above and Drawing below shows overall style of the product, handle styles may be different to the product model number this specification sheet is refering to.