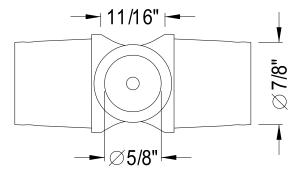

## **DESCRIPTION:**

Shower Ring Connector 5 Holes, Sn

**Note:** Please always check with Elements of Design Customer Service for Cartridge Model Number Verification before you order.

**Note:** Photo above and Drawing below shows overall style of the product, handle styles may be different to the product model number this specification sheet is refering to.