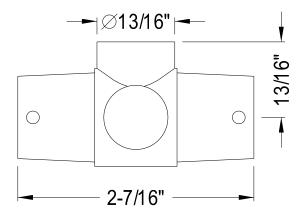

## **DESCRIPTION:**

Shower Ring Connector 5 Holes, Sn

**Note:** Please always check with Elements of Design Customer Service for Cartridge Model Number Verification before you order.

**Note:** Photo above and Drawing below shows overall style of the product, handle styles may be different to the product model number this specification sheet is refering to.