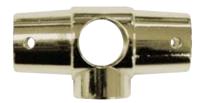

## **DESCRIPTION:**

Shower Ring Connector 5 Holes, Sn

**Note:** Please always check with Elements of Design Customer Service for Cartridge Model Number Verification before you order.

**Note:** Photo above and Drawing below shows overall style of the product, handle styles may be different to the product model number this specification sheet is refering to.