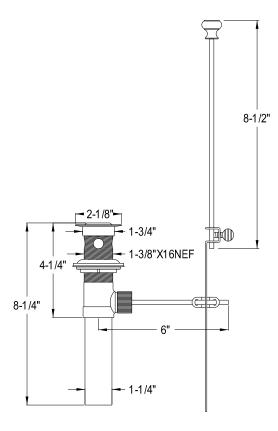

## MODEL#:**EB2001** PRODUCT SPECIFICATION SHEET

**Note:** Photo above and Drawing below shows overall style of the product, handle styles may be different to the product model number this specification sheet is referring to

## **DESCRIPTION:**

Drain Pop-Up Assembly, Cp