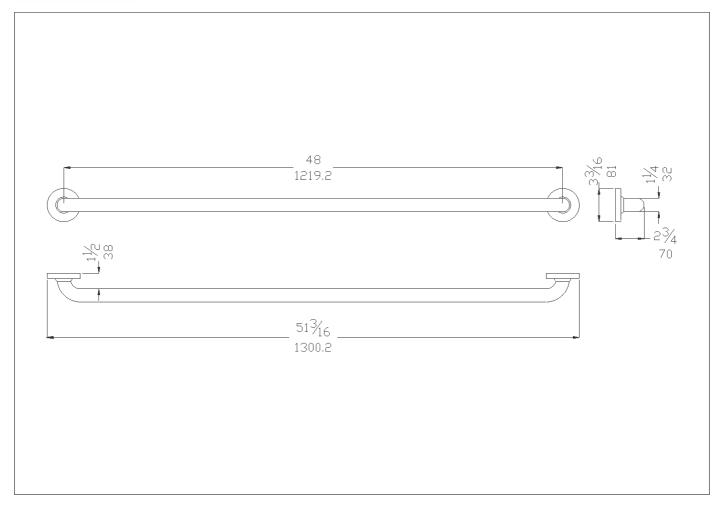

# Code G25JAS09 Series Contractor

Net weight lb. 6,24 Dimensions [WxDxH] In. 51 3/16x2 3/4x3 3/16

In use weight capacity Vertical lb. 330,69

### **Packaging information**

Type of package Nylon bag in cardboard packaging Dimensions [WxDxH] In. 51 9/16x3 3/4x3 3/8 Weight lb. 6,93