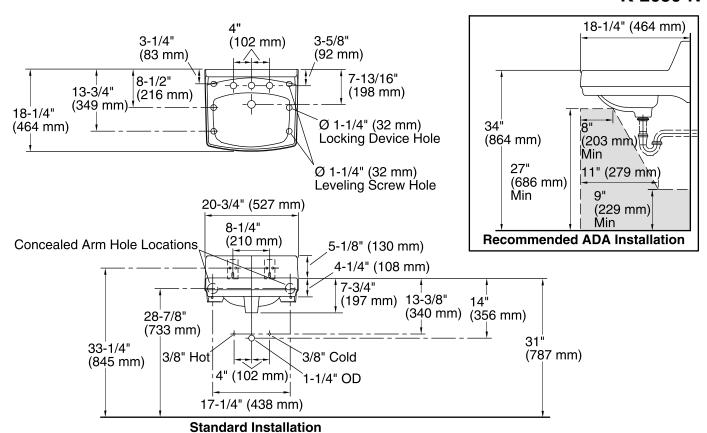

#### **Features**

- 8" (203 mm) centers.
- Drilled for concealed arm carrier.
- With hanger.
- Without overflow.

### Components

Additional included component/s: Hanger (2 Required).

ADA

## **Technical Information**

All product dimensions are nominal.

Bowl configuration: Single Installation: Wall-mount

Bowl area (Center) Length: 10" (254 mm)

Width: 15" (381 mm)

Water depth: 3-1/4" (83 mm)

Number of deck holes: 3

Faucet hole(s): 1-3/8" (35 mm)
Drain hole: 1-3/4" (44 mm)

#### **Notes**

Install this product according to the installation guide.

ADA compliant when installed to the specific requirements of these regulations.