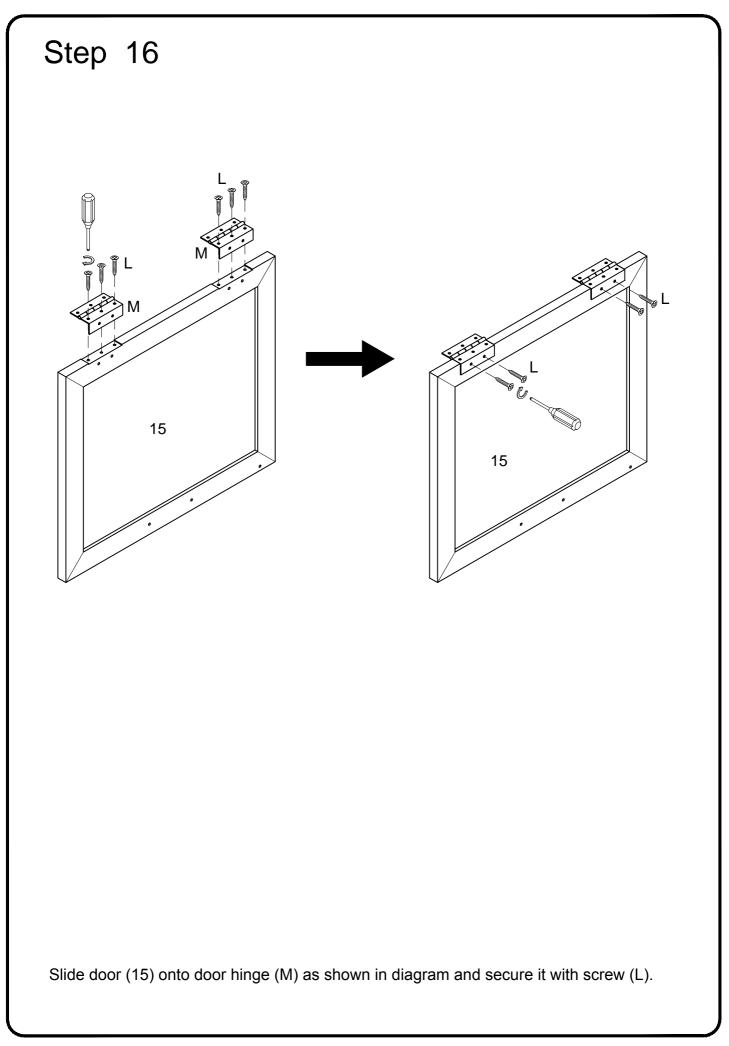

Screw             | 12 | pcs |
| К |                                         |            | Plastic wedge     | 12 | pcs |
| L |                                         | Ø4x15mm    | Screw             | 32 | pcs |
| М |                                         |            | Hinge             | 4  | pcs |
| Ν |                                         |            | Handle            | 2  | pcs |
| Ρ | ((((((((((((((((((((((((((((((((((((((( | 5/32"x25mm | Handle Bolt       | 4  | pcs |
| Q |                                         |            | Glue tube         | 1  | pcs |



Philips head screwdriver required for assembly (not included)

The hardware quantities listed above are required for proper assembly. Some extra hardware may also have been included.