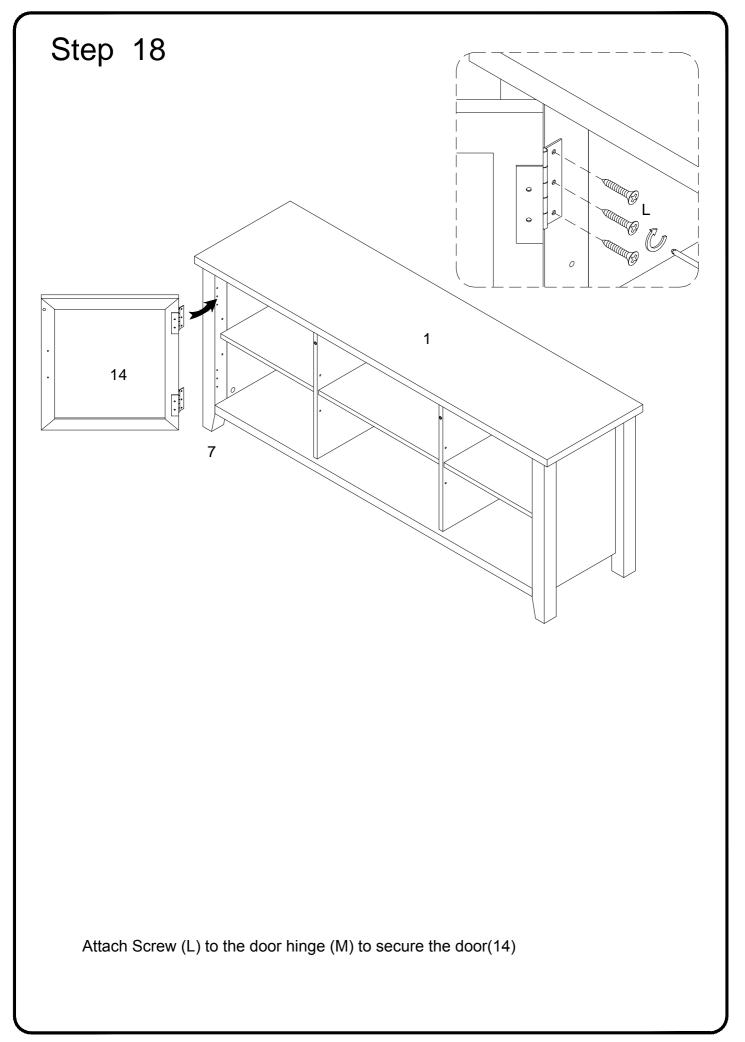

w             | 12 | pcs |
| К |                                         |            | Plastic wedge     | 12 | pcs |
| L |                                         | Ø4x15mm    | Screw             | 32 | pcs |
| М |                                         |            | Hinge             | 4  | pcs |
| Ν |                                         |            | Handle            | 2  | pcs |
| Ρ | ((((((((((((((((((((((((((((((((((((((( | 5/32"x25mm | Handle Bolt       | 4  | pcs |
| Q |                                         |            | Glue tube         | 1  | pcs |



Philips head screwdriver required for assembly (not included)

The hardware quantities listed above are required for proper assembly. Some extra hardware may also have been included.