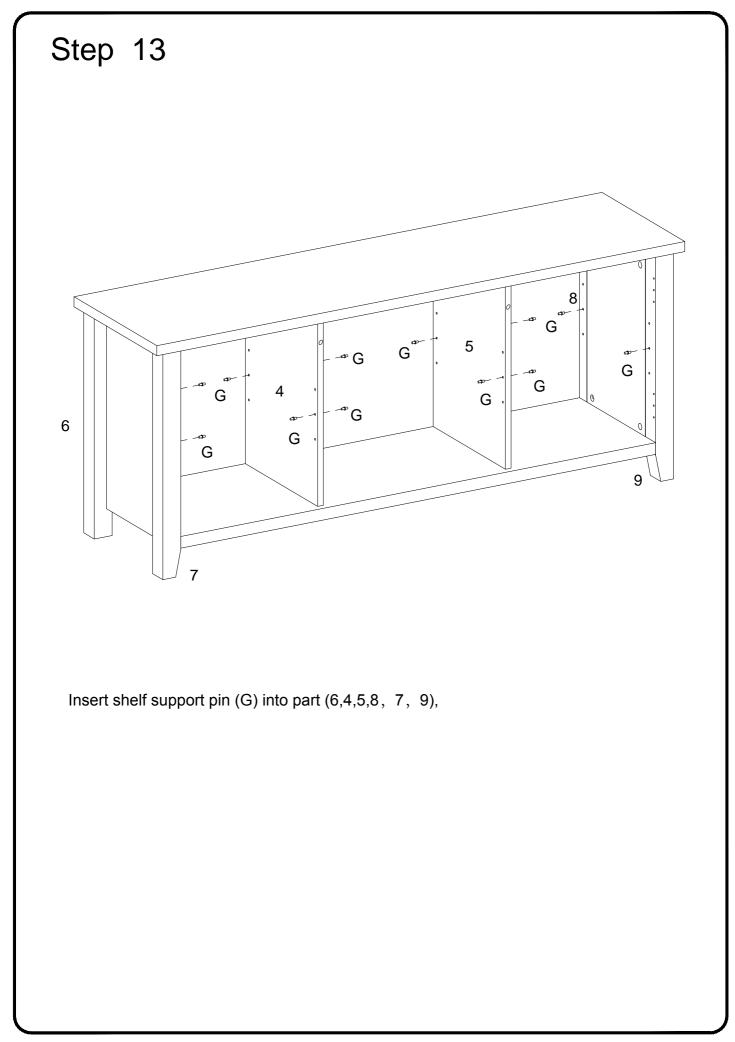

| Screw             | 12 | pcs |
| К |                                         |            | Plastic wedge     | 12 | pcs |
| L |                                         | Ø4x15mm    | Screw             | 32 | pcs |
| М |                                         |            | Hinge             | 4  | pcs |
| Ν |                                         |            | Handle            | 2  | pcs |
| Ρ | ((((((((((((((((((((((((((((((((((((((( | 5/32"x25mm | Handle Bolt       | 4  | pcs |
| Q |                                         |            | Glue tube         | 1  | pcs |



Philips head screwdriver required for assembly (not included)

The hardware quantities listed above are required for proper assembly. Some extra hardware may also have been included.