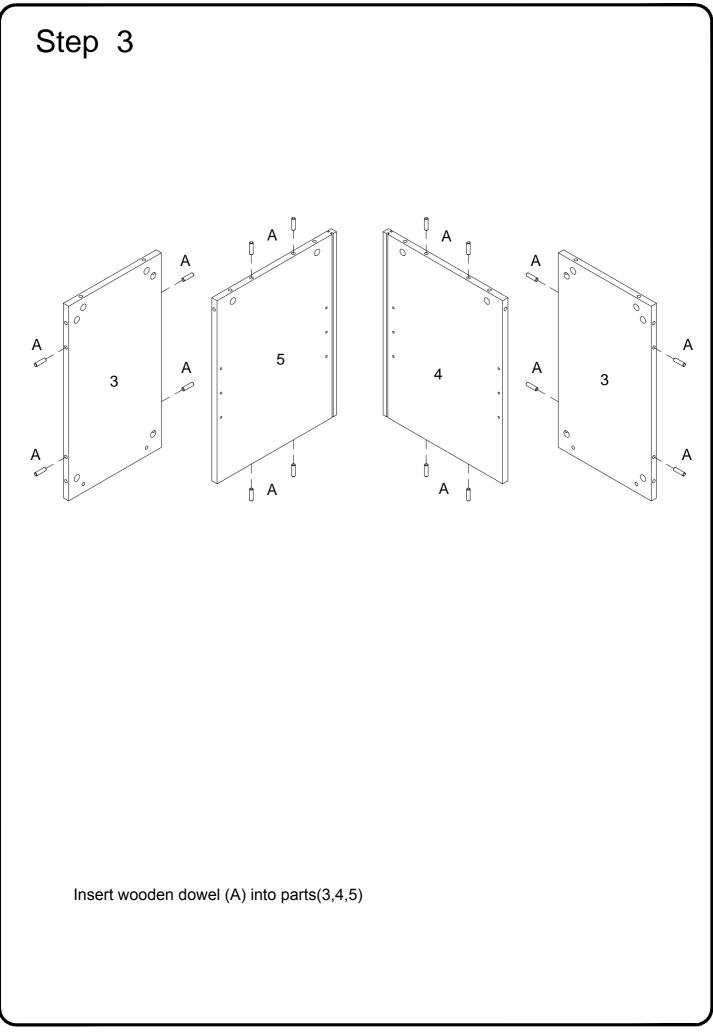

## **General Assembly Guidelines**

- I. Ensure that all parts and hardware are available before beginning assembly.
- II. Follow each step carefully to ensure the proper assembly of this product.
- III. Two people are recommended for ease in the assembly of this product.
- IV. The three main types of hardware used to assemble this product are: wood dowels, screws and bolts.
- V. The provided glue is to secure wood dowels in place. When first inserting dowels, locate the appropriate hole for the dowel, place a small amount of glue in the hole and insert the dowel. Wipe away excess glue immediately.