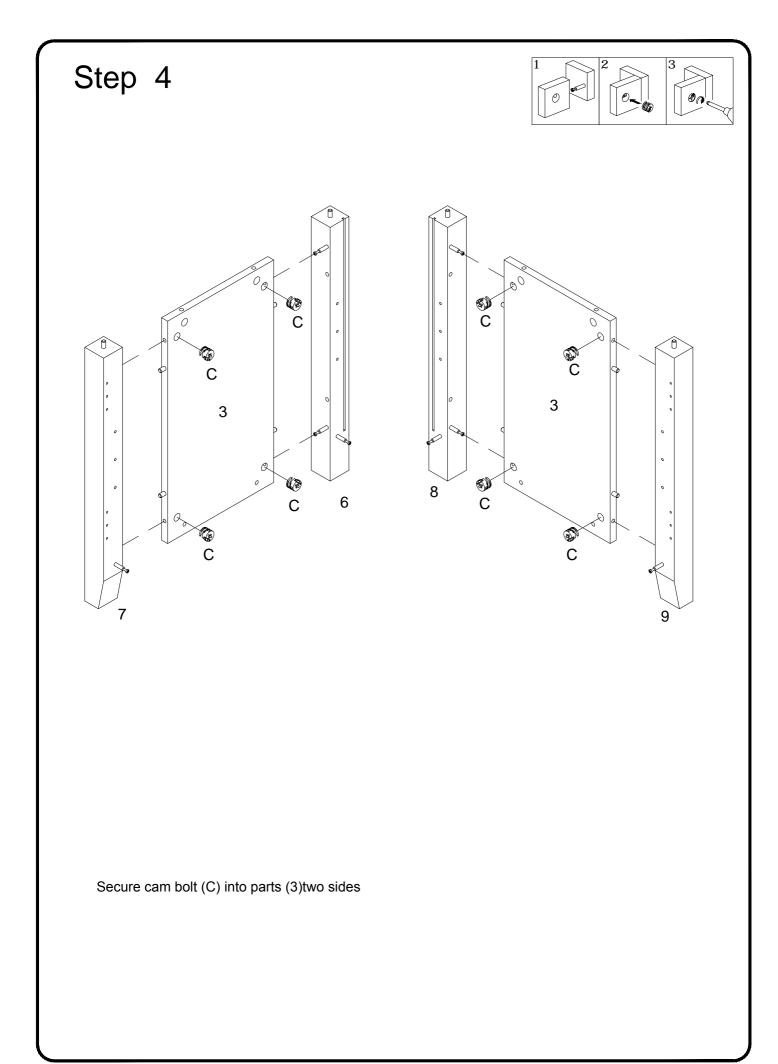

## **General Assembly Guidelines**

- I. Ensure that all parts and hardware are available before beginning assembly.
- II. Follow each step carefully to ensure the proper assembly of this product.
- III. Two people are recommended for ease in the assembly of this product.
- IV. The three main types of hardware used to assemble this product are: wood dowels, screws and bolts.
- V. The provided glue is to secure wood dowels in place. When first inserting dowels, locate the appropriate hole for the dowel, place a small amount of glue in the hole and insert the dowel. Wipe away excess glue immediately.