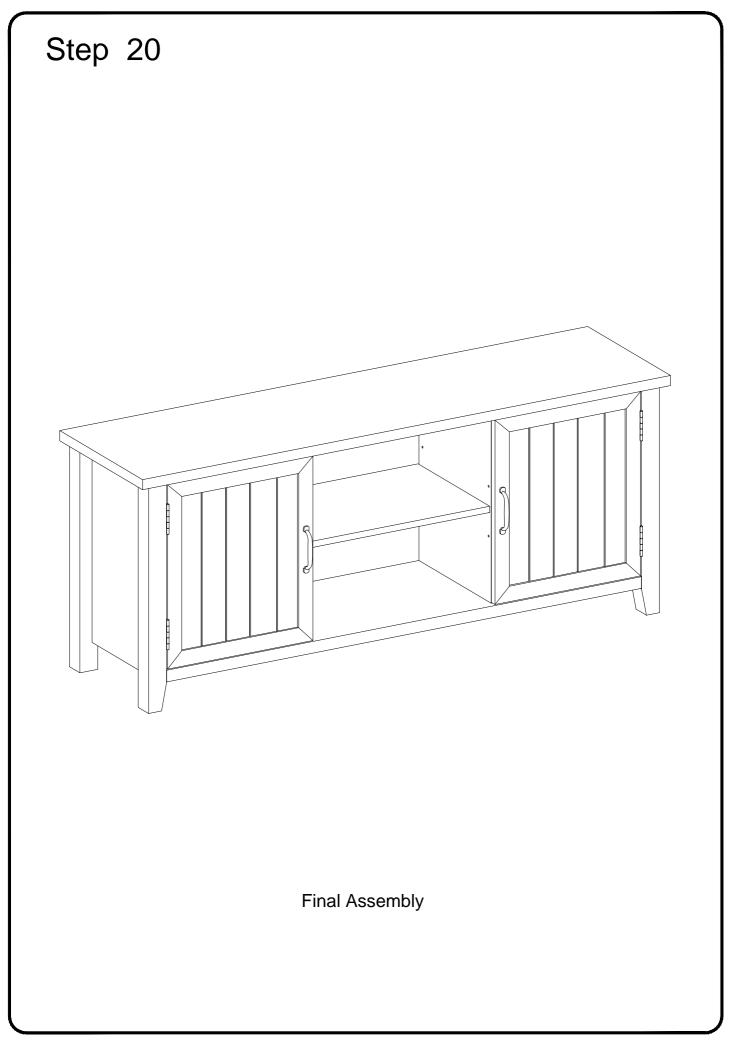

| 12 | pcs |
| К |                                         |            | Plastic wedge     | 12 | pcs |
| L |                                         | Ø4x15mm    | Screw             | 32 | pcs |
| М |                                         |            | Hinge             | 4  | pcs |
| Ν |                                         |            | Handle            | 2  | pcs |
| Ρ | ((((((((((((((((((((((((((((((((((((((( | 5/32"x25mm | Handle Bolt       | 4  | pcs |
| Q |                                         |            | Glue tube         | 1  | pcs |



Philips head screwdriver required for assembly (not included)

The hardware quantities listed above are required for proper assembly. Some extra hardware may also have been included.