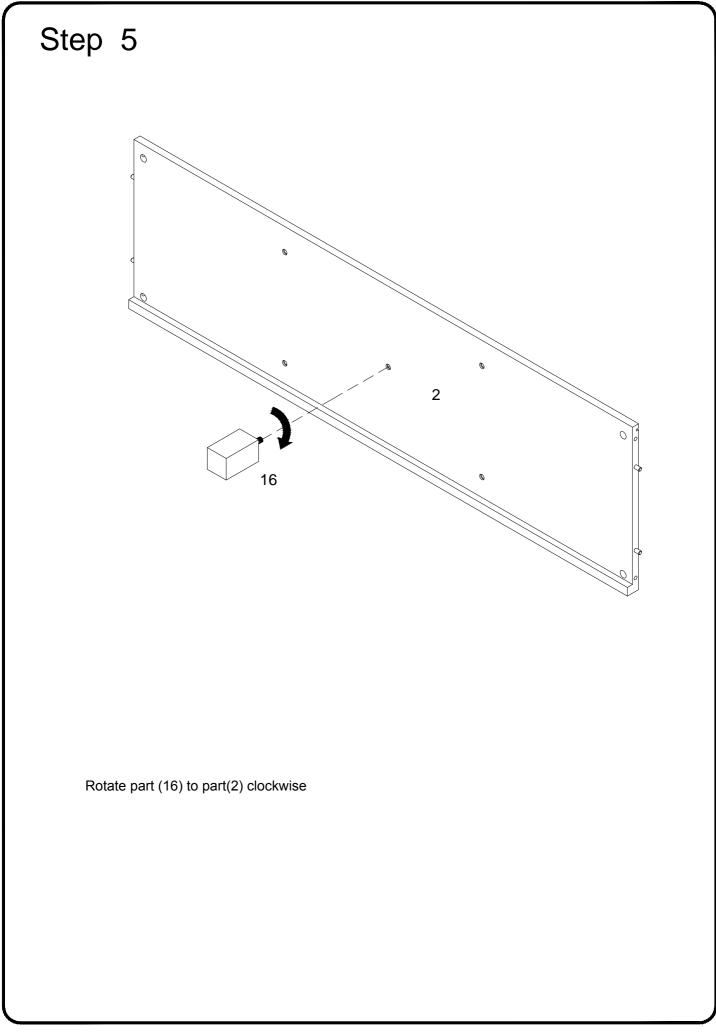

## **General Assembly Guidelines**

- I. Ensure that all parts and hardware are available before beginning assembly.
- II. Follow each step carefully to ensure the proper assembly of this product.
- III. Two people are recommended for ease in the assembly of this product.
- IV. The three main types of hardware used to assemble this product are: wood dowels, screws and bolts.
- V. The provided glue is to secure wood dowels in place. When first inserting dowels, locate the appropriate hole for the dowel, place a small amount of glue in the hole and insert the dowel. Wipe away excess glue immediately.