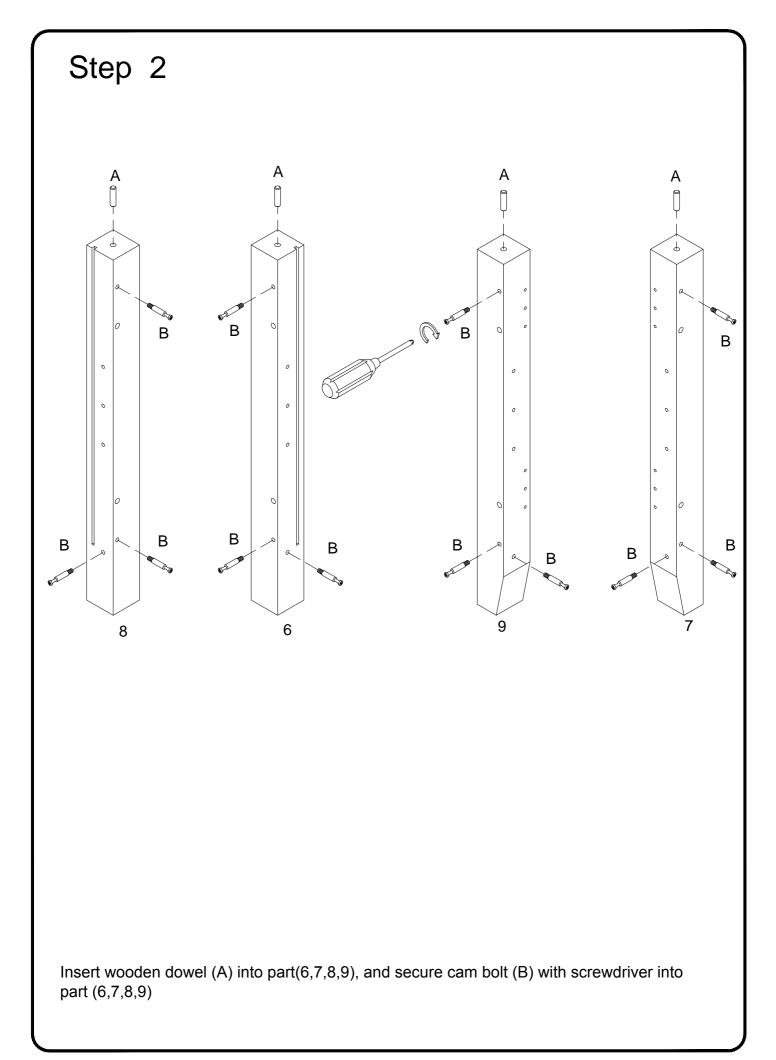

## **General Assembly Guidelines**

- I. Ensure that all parts and hardware are available before beginning assembly.
- II. Follow each step carefully to ensure the proper assembly of this product.
- III. Two people are recommended for ease in the assembly of this product.
- IV. The three main types of hardware used to assemble this product are: wood dowels, screws and bolts.
- V. The provided glue is to secure wood dowels in place. When first inserting dowels, locate the appropriate hole for the dowel, place a small amount of glue in the hole and insert the dowel. Wipe away excess glue immediately.