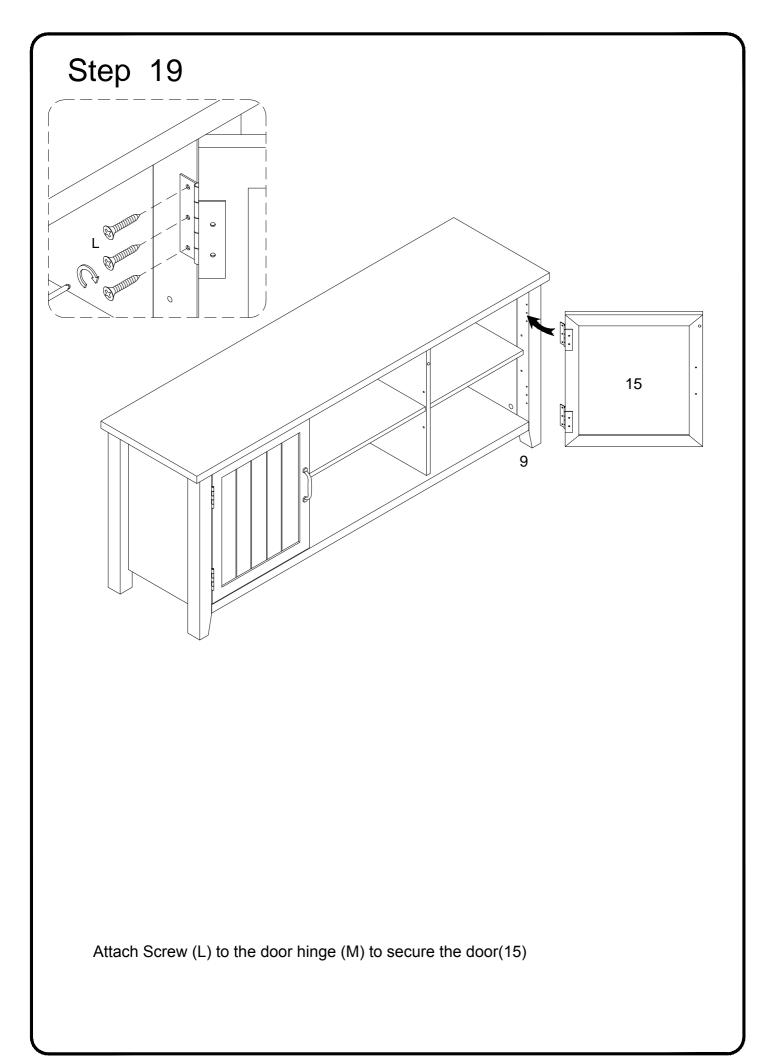

| 12 | pcs |
| К |                                         |            | Plastic wedge     | 12 | pcs |
| L |                                         | Ø4x15mm    | Screw             | 32 | pcs |
| М |                                         |            | Hinge             | 4  | pcs |
| Ν |                                         |            | Handle            | 2  | pcs |
| Ρ | ((((((((((((((((((((((((((((((((((((((( | 5/32"x25mm | Handle Bolt       | 4  | pcs |
| Q |                                         |            | Glue tube         | 1  | pcs |



Philips head screwdriver required for assembly (not included)

The hardware quantities listed above are required for proper assembly. Some extra hardware may also have been included.