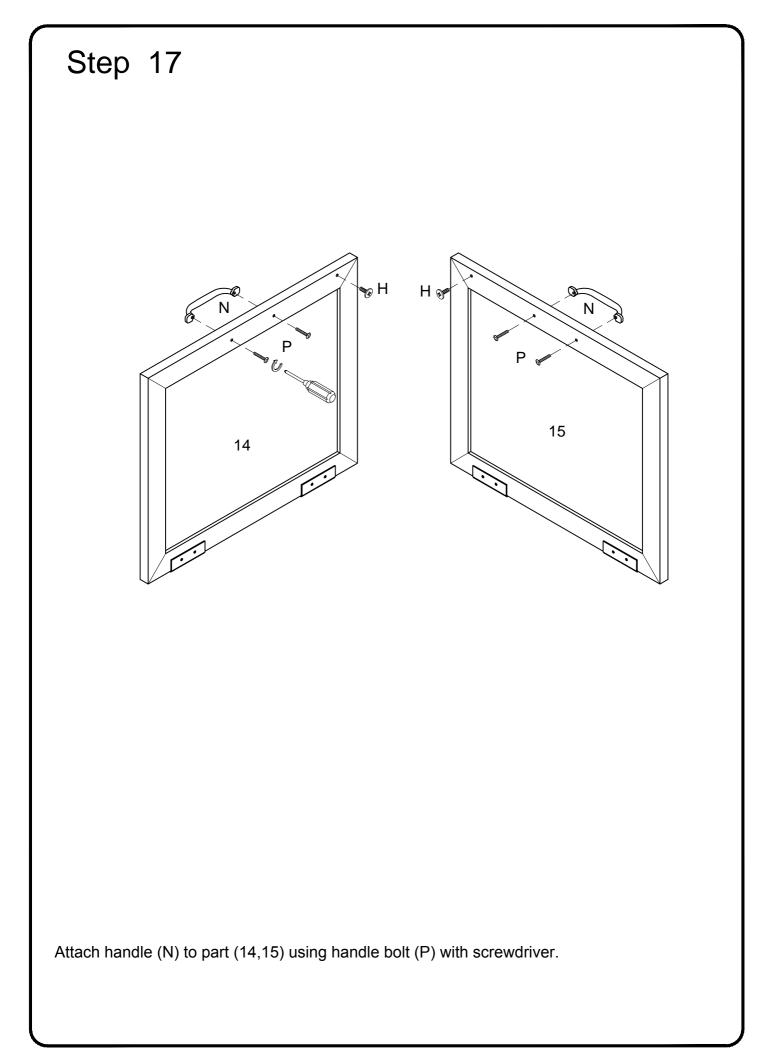

rew             | 12 | pcs |
| К |                                         |            | Plastic wedge     | 12 | pcs |
| L |                                         | Ø4x15mm    | Screw             | 32 | pcs |
| М |                                         |            | Hinge             | 4  | pcs |
| Ν |                                         |            | Handle            | 2  | pcs |
| Ρ | ((((((((((((((((((((((((((((((((((((((( | 5/32"x25mm | Handle Bolt       | 4  | pcs |
| Q |                                         |            | Glue tube         | 1  | pcs |



Philips head screwdriver required for assembly (not included)

The hardware quantities listed above are required for proper assembly. Some extra hardware may also have been included.