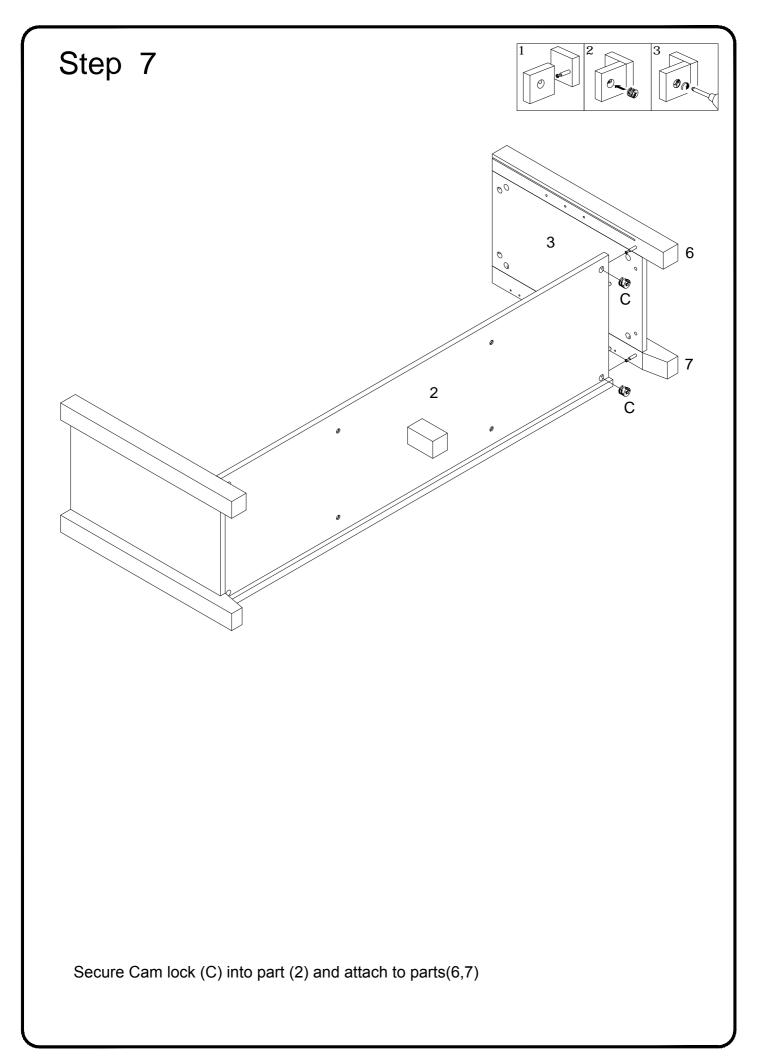

## Hardware List

| А |                                         | Ø8x30mm    | Wooden dowel      | 24 | pcs |
|---|-----------------------------------------|------------|-------------------|----|-----|
| В |                                         | Ø6x35mm    | Cam bolt          | 20 | pcs |
| С |                                         | Ø15x11mm   | Cam lock          | 20 | pcs |
| D | $\bigcirc$                              | Ø30mm      | Sticker           | 20 | pcs |
| Е |                                         | Ø6x50mm    | Bolt              | 4  | pcs |
| F |                                         | M 4        | Hex Key           | 1  | pcs |
| G |                                         | Ø8x5x16mm  | Shelf support pin | 12 | pcs |
| н |                                         |            | Bolt              | 2  | pcs |
| J |                                         | Ø3x17mm    | Screw             | 12 | pcs |
| К |                                         |            | Plastic wedge     | 12 | pcs |
| L |                                         | Ø4x15mm    | Screw             | 32 | pcs |
| М |                                         |            | Hinge             | 4  | pcs |
| Ν |                                         |            | Handle            | 2  | pcs |
| Ρ | ((((((((((((((((((((((((((((((((((((((( | 5/32"x25mm | Handle Bolt       | 4  | pcs |
| Q |                                         |            | Glue tube         | 1  | pcs |