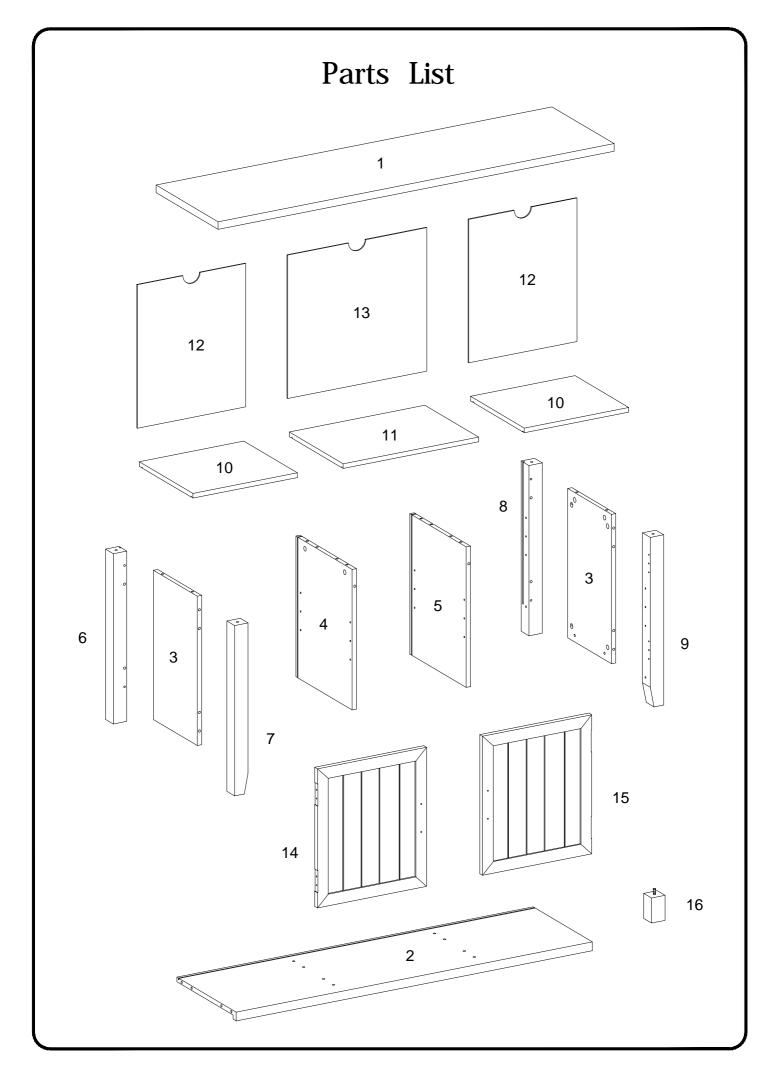

## Hardware List

| А |                                         | Ø8x30mm    | Wooden dowel      | 24 | pcs |
|---|-----------------------------------------|------------|-------------------|----|-----|
| В |                                         | Ø6x35mm    | Cam bolt          | 20 | pcs |
| С |                                         | Ø15x11mm   | Cam lock          | 20 | pcs |
| D | $\bigcirc$                              | Ø30mm      | Sticker           | 20 | pcs |
| Е |                                         | Ø6x50mm    | Bolt              | 4  | pcs |
| F |                                         | M 4        | Hex Key           | 1  | pcs |
| G |                                         | Ø8x5x16mm  | Shelf support pin | 12 | pcs |
| н |                                         |            | Bolt              | 2  | pcs |
| J |                                         | Ø3x17mm    | Screw             | 12 | pcs |
| К |                                         |            | Plastic wedge     | 12 | pcs |
| L |                                         | Ø4x15mm    | Screw             | 32 | pcs |
| М |                                         |            | Hinge             | 4  | pcs |
| Ν |                                         |            | Handle            | 2  | pcs |
| Ρ | ((((((((((((((((((((((((((((((((((((((( | 5/32"x25mm | Handle Bolt       | 4  | pcs |
| Q |                                         |            | Glue tube         | 1  | pcs |