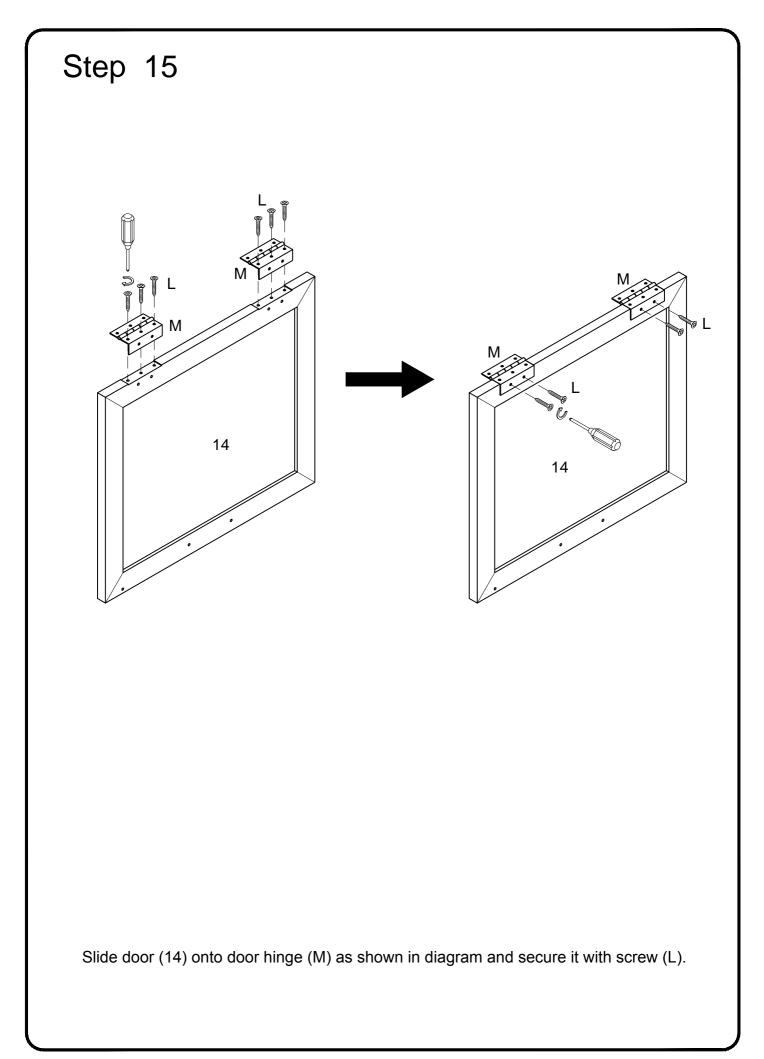

| Screw             | 12 | pcs |
| К |                                         |            | Plastic wedge     | 12 | pcs |
| L |                                         | Ø4x15mm    | Screw             | 32 | pcs |
| М |                                         |            | Hinge             | 4  | pcs |
| Ν |                                         |            | Handle            | 2  | pcs |
| Ρ | ((((((((((((((((((((((((((((((((((((((( | 5/32"x25mm | Handle Bolt       | 4  | pcs |
| Q |                                         |            | Glue tube         | 1  | pcs |



Philips head screwdriver required for assembly (not included)

The hardware quantities listed above are required for proper assembly. Some extra hardware may also have been included.