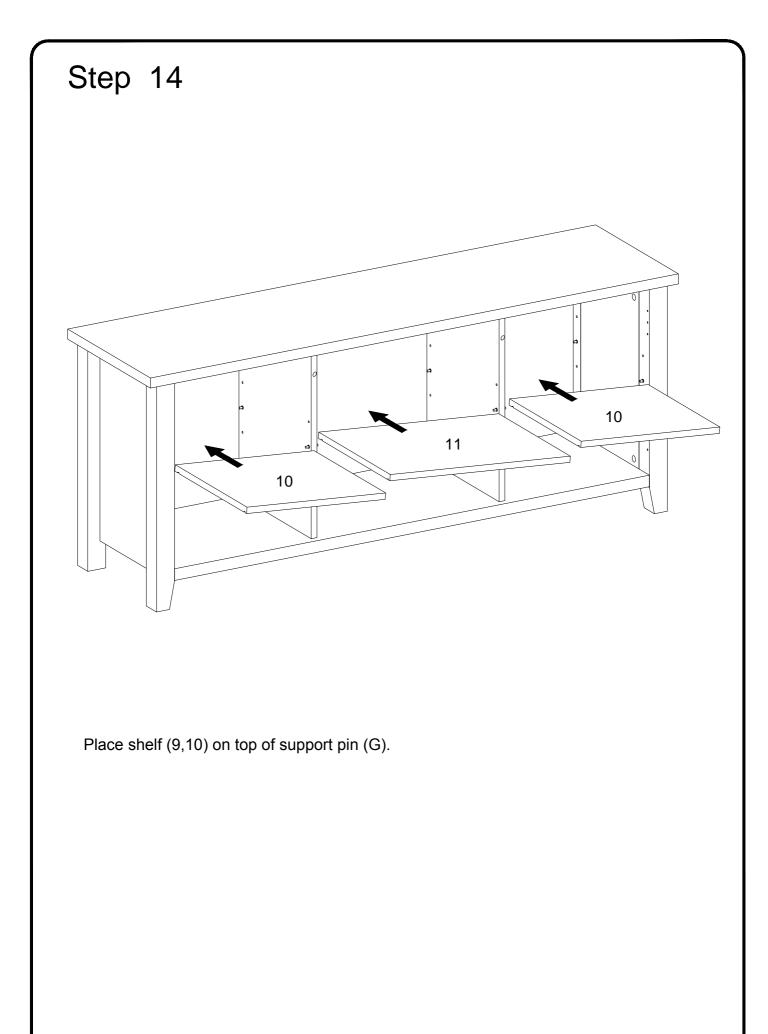

| Screw             | 12 | pcs |
| К |                                         |            | Plastic wedge     | 12 | pcs |
| L |                                         | Ø4x15mm    | Screw             | 32 | pcs |
| М |                                         |            | Hinge             | 4  | pcs |
| Ν |                                         |            | Handle            | 2  | pcs |
| Ρ | ((((((((((((((((((((((((((((((((((((((( | 5/32"x25mm | Handle Bolt       | 4  | pcs |
| Q |                                         |            | Glue tube         | 1  | pcs |



Philips head screwdriver required for assembly (not included)

The hardware quantities listed above are required for proper assembly. Some extra hardware may also have been included.