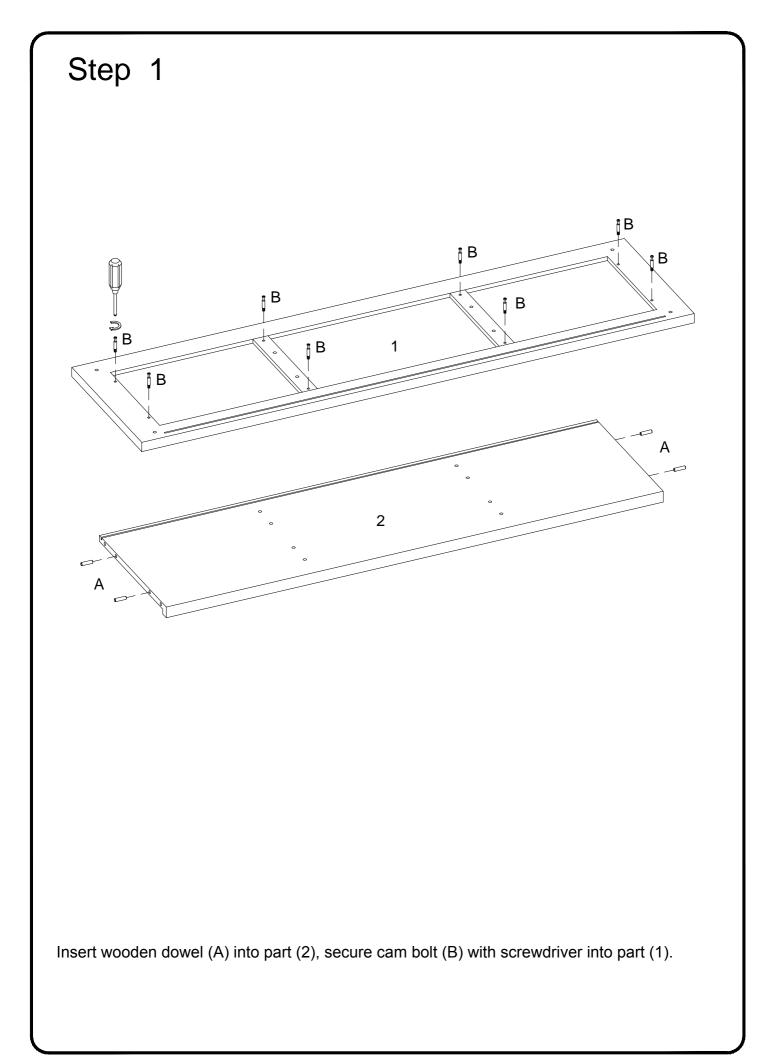

In future assembly steps when dowels are necessary to attach assembly parts together, place a small amount of glue on the end of the dowel before attaching parts together. Wipe away excess glue immediately.