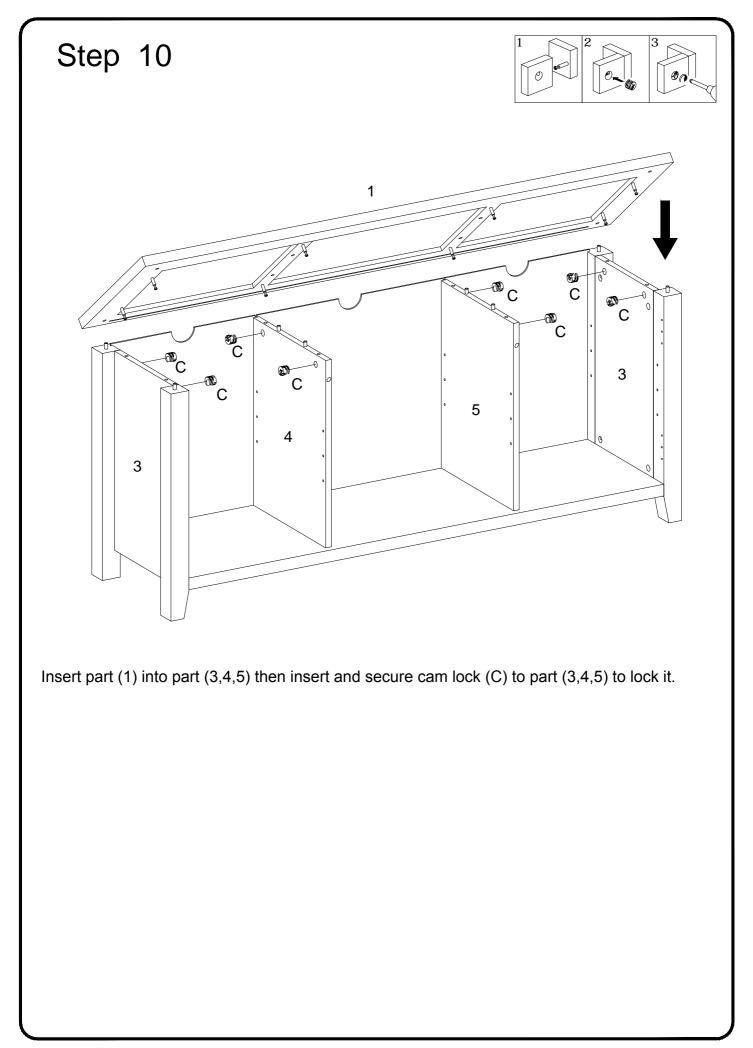

3x17mm    | Screw             | 12 | pcs |
| К |                                         |            | Plastic wedge     | 12 | pcs |
| L |                                         | Ø4x15mm    | Screw             | 32 | pcs |
| М |                                         |            | Hinge             | 4  | pcs |
| Ν |                                         |            | Handle            | 2  | pcs |
| Ρ | ((((((((((((((((((((((((((((((((((((((( | 5/32"x25mm | Handle Bolt       | 4  | pcs |
| Q |                                         |            | Glue tube         | 1  | pcs |



Philips head screwdriver required for assembly (not included)

The hardware quantities listed above are required for proper assembly. Some extra hardware may also have been included.