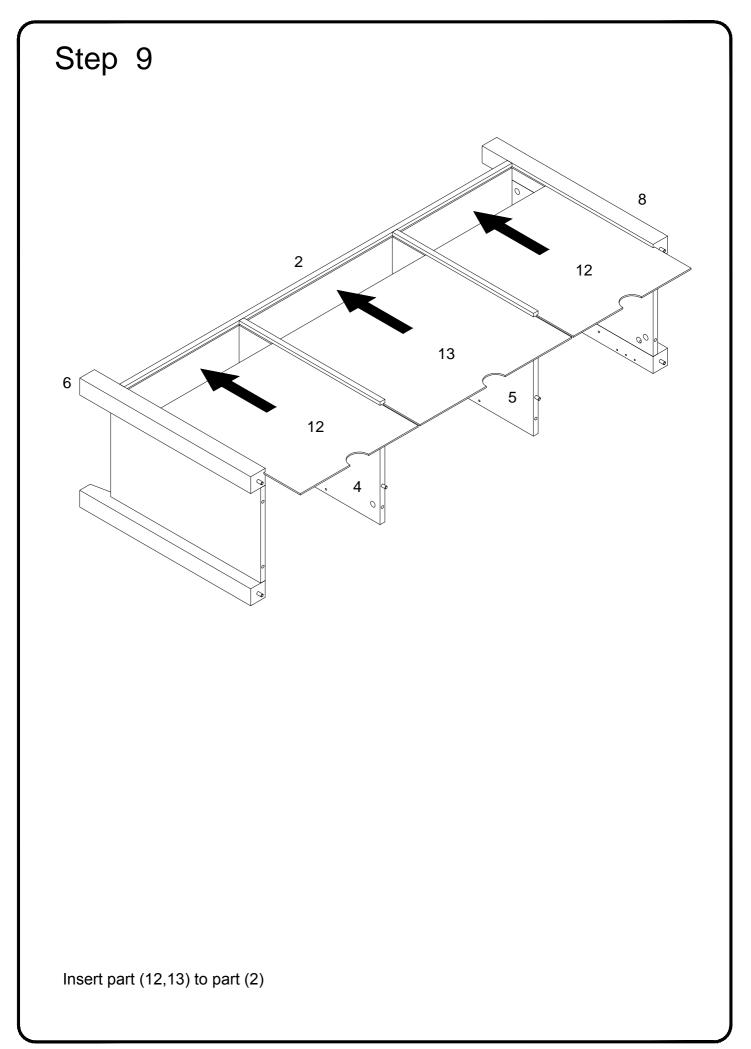

## Hardware List

| А |                                         | Ø8x30mm    | Wooden dowel      | 24 | pcs |
|---|-----------------------------------------|------------|-------------------|----|-----|
| В |                                         | Ø6x35mm    | Cam bolt          | 20 | pcs |
| С |                                         | Ø15x11mm   | Cam lock          | 20 | pcs |
| D | $\bigcirc$                              | Ø30mm      | Sticker           | 20 | pcs |
| Е |                                         | Ø6x50mm    | Bolt              | 4  | pcs |
| F |                                         | M 4        | Hex Key           | 1  | pcs |
| G |                                         | Ø8x5x16mm  | Shelf support pin | 12 | pcs |
| н |                                         |            | Bolt              | 2  | pcs |
| J |                                         | Ø3x17mm    | Screw             | 12 | pcs |
| К |                                         |            | Plastic wedge     | 12 | pcs |
| L |                                         | Ø4x15mm    | Screw             | 32 | pcs |
| М |                                         |            | Hinge             | 4  | pcs |
| Ν |                                         |            | Handle            | 2  | pcs |
| Ρ | ((((((((((((((((((((((((((((((((((((((( | 5/32"x25mm | Handle Bolt       | 4  | pcs |
| Q |                                         |            | Glue tube         | 1  | pcs |