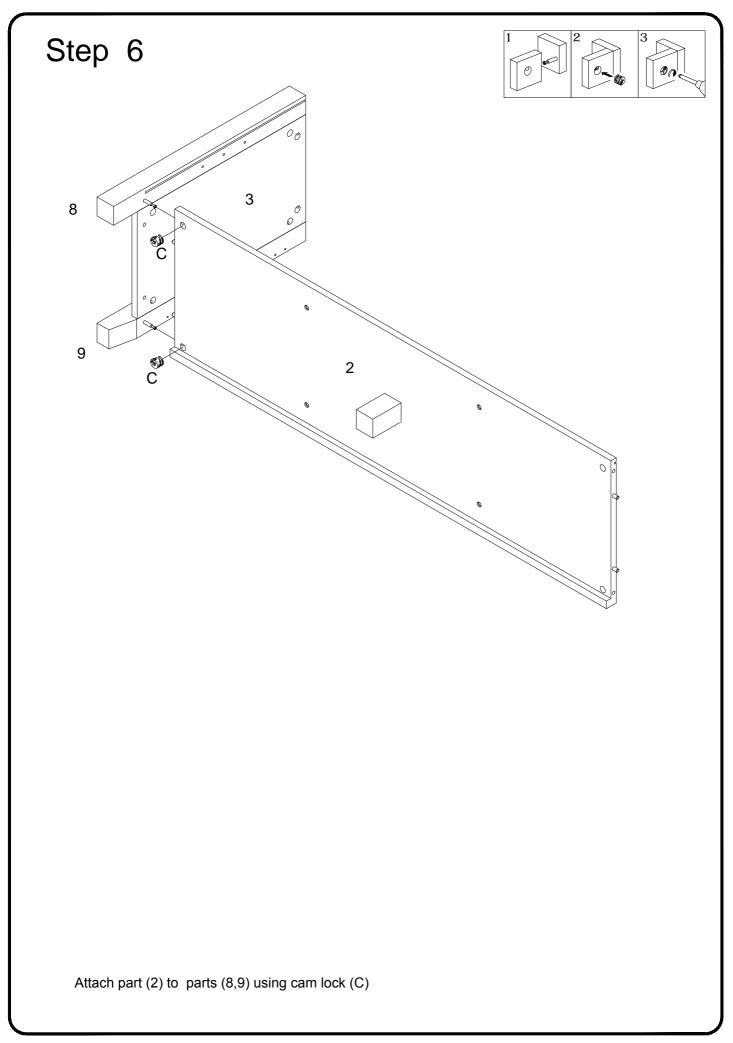

## Hardware List

| А |                                         | Ø8x30mm    | Wooden dowel      | 24 | pcs |
|---|-----------------------------------------|------------|-------------------|----|-----|
| В |                                         | Ø6x35mm    | Cam bolt          | 20 | pcs |
| С |                                         | Ø15x11mm   | Cam lock          | 20 | pcs |
| D | $\bigcirc$                              | Ø30mm      | Sticker           | 20 | pcs |
| Е |                                         | Ø6x50mm    | Bolt              | 4  | pcs |
| F |                                         | M 4        | Hex Key           | 1  | pcs |
| G |                                         | Ø8x5x16mm  | Shelf support pin | 12 | pcs |
| н |                                         |            | Bolt              | 2  | pcs |
| J |                                         | Ø3x17mm    | Screw             | 12 | pcs |
| К |                                         |            | Plastic wedge     | 12 | pcs |
| L |                                         | Ø4x15mm    | Screw             | 32 | pcs |
| М |                                         |            | Hinge             | 4  | pcs |
| Ν |                                         |            | Handle            | 2  | pcs |
| Ρ | ((((((((((((((((((((((((((((((((((((((( | 5/32"x25mm | Handle Bolt       | 4  | pcs |
| Q |                                         |            | Glue tube         | 1  | pcs |