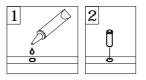

## **General Assembly Guidelines**

- I. Ensure that all parts and hardware are available before beginning assembly.
- II. Follow each step carefully to ensure the proper assembly of this product.
- III. Two people are recommended for ease in the assembly of this product.
- IV. The three main types of hardware used to assemble this product are: wood dowels, screws and bolts.
- V. The provided glue is to secure wood dowels in place. When first inserting dowels, locate the appropriate hole for the dowel, place a small amount of glue in the hole and insert the dowel. Wipe away excess glue immediately.

In future assembly steps when dowels are necessary to attach assembly parts together, place a small amount of glue on the end of the dowel before attaching parts together. Wipe away excess glue immediately.