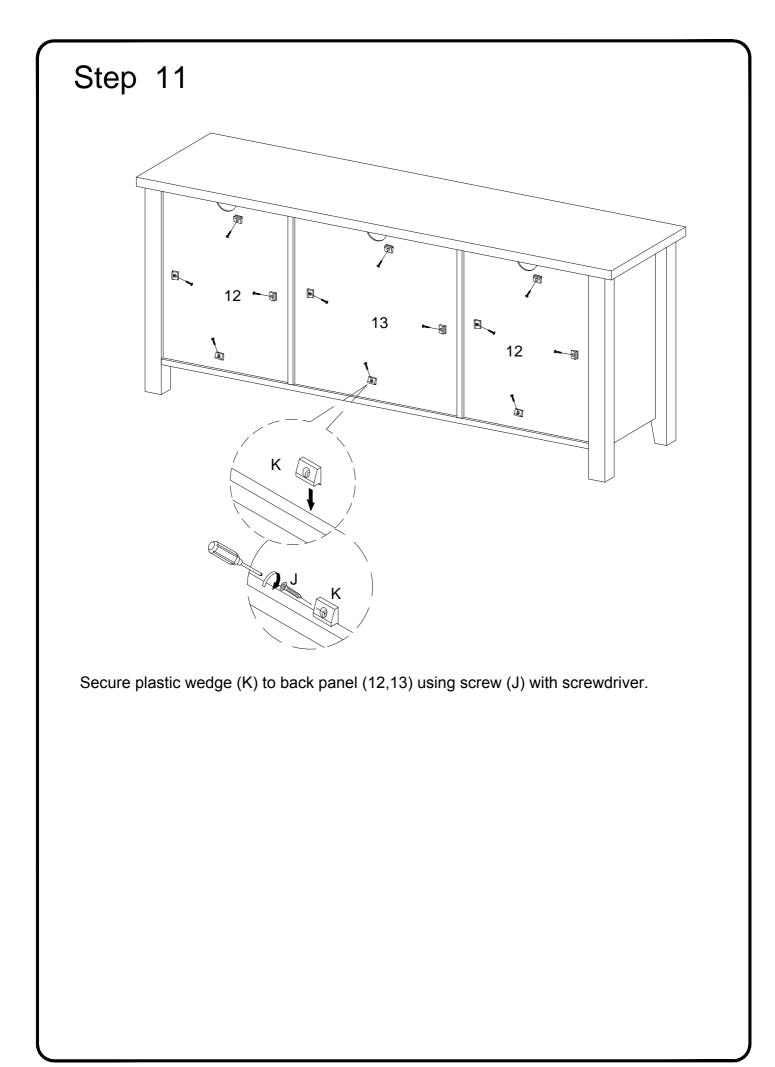

17mm    | Screw             | 12 | pcs |
| К |                                         |            | Plastic wedge     | 12 | pcs |
| L |                                         | Ø4x15mm    | Screw             | 32 | pcs |
| М |                                         |            | Hinge             | 4  | pcs |
| Ν |                                         |            | Handle            | 2  | pcs |
| Ρ | ((((((((((((((((((((((((((((((((((((((( | 5/32"x25mm | Handle Bolt       | 4  | pcs |
| Q |                                         |            | Glue tube         | 1  | pcs |



Philips head screwdriver required for assembly (not included)

The hardware quantities listed above are required for proper assembly. Some extra hardware may also have been included.