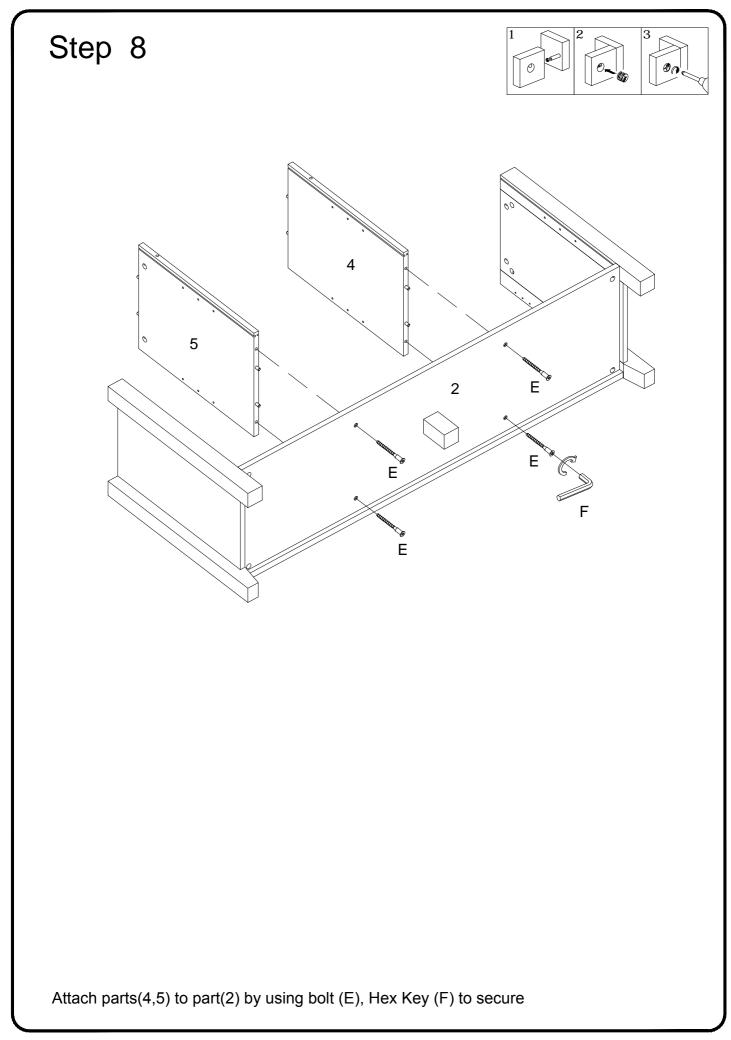

## Hardware List

| А |                                         | Ø8x30mm    | Wooden dowel      | 24 | pcs |
|---|-----------------------------------------|------------|-------------------|----|-----|
| В |                                         | Ø6x35mm    | Cam bolt          | 20 | pcs |
| С |                                         | Ø15x11mm   | Cam lock          | 20 | pcs |
| D | $\bigcirc$                              | Ø30mm      | Sticker           | 20 | pcs |
| Е |                                         | Ø6x50mm    | Bolt              | 4  | pcs |
| F |                                         | M 4        | Hex Key           | 1  | pcs |
| G |                                         | Ø8x5x16mm  | Shelf support pin | 12 | pcs |
| н |                                         |            | Bolt              | 2  | pcs |
| J |                                         | Ø3x17mm    | Screw             | 12 | pcs |
| К |                                         |            | Plastic wedge     | 12 | pcs |
| L |                                         | Ø4x15mm    | Screw             | 32 | pcs |
| М |                                         |            | Hinge             | 4  | pcs |
| Ν |                                         |            | Handle            | 2  | pcs |
| Ρ | ((((((((((((((((((((((((((((((((((((((( | 5/32"x25mm | Handle Bolt       | 4  | pcs |
| Q |                                         |            | Glue tube         | 1  | pcs |