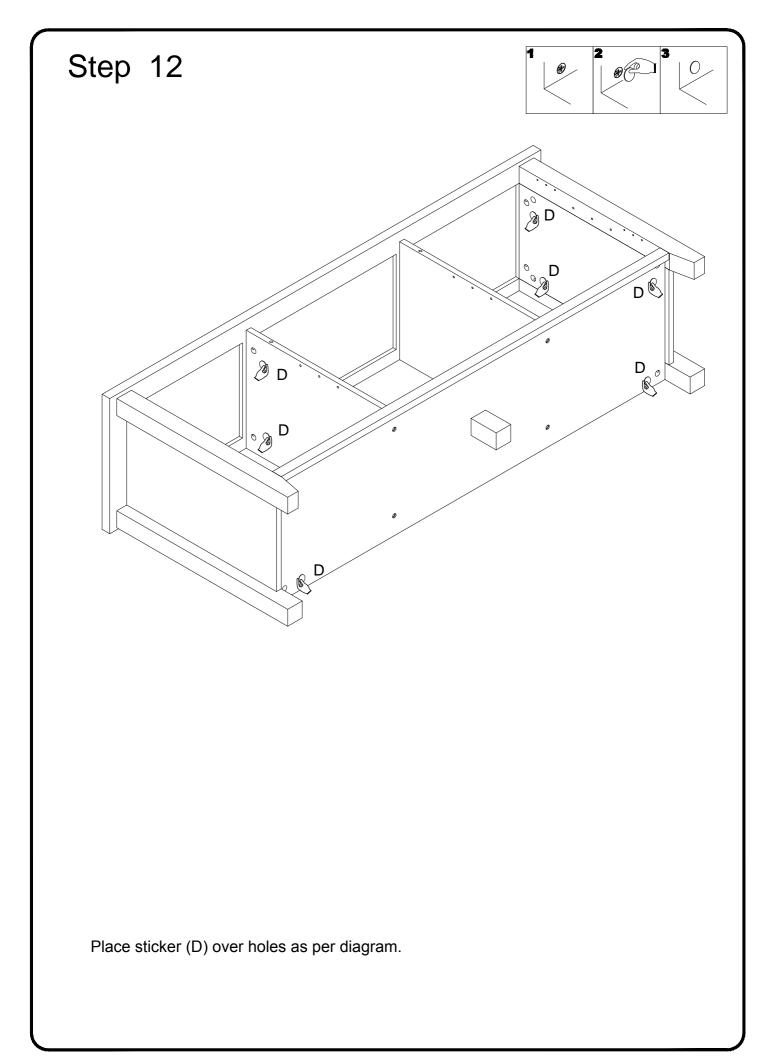

mm    | Screw             | 12 | pcs |
| К |                                         |            | Plastic wedge     | 12 | pcs |
| L |                                         | Ø4x15mm    | Screw             | 32 | pcs |
| М |                                         |            | Hinge             | 4  | pcs |
| Ν |                                         |            | Handle            | 2  | pcs |
| Ρ | ((((((((((((((((((((((((((((((((((((((( | 5/32"x25mm | Handle Bolt       | 4  | pcs |
| Q |                                         |            | Glue tube         | 1  | pcs |



Philips head screwdriver required for assembly (not included)

The hardware quantities listed above are required for proper assembly. Some extra hardware may also have been included.