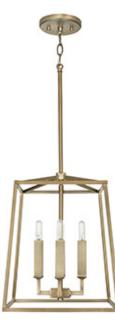

## **4 LIGHT CHANDELIER**

Aged Brass

Available Finishes: Aged Brass (AD), Matte Black (MB), Mystic Sand (MS), Oil Rubbed Bronze (OR), Polished Nickel (PN)

## DIMENSIONS

Dimensions: 12"W x 15"H Fixture Body Height: 15" Product Weight: 6 lbs. Max. Hanging Height: 66" Min. Hanging Height: 21.75" 12" Chain; 120" Wire Canopy: 5"W x 0.75"H