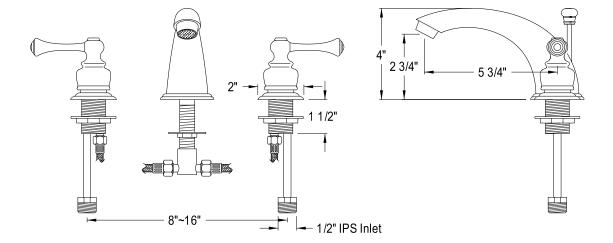

#### **DESCRIPTION:**

8" Widespread Lavatory Faucet, 8" - 16" Spread

**Note:** Please always check with Elements of Design Customer Service for Cartridge Model Number Verification before you order.

**Note:** Photo above and Drawing below shows overall style of the product, handle styles may be different to the product model number this specification sheet is refering to