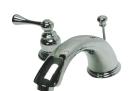

# MODEL#: **EB3971BL**PRODUCT SPECIFICATION SHEET

#### **DESCRIPTION:**

8" Widespread Lavatory Faucet, 8" - 16" Spread

#### **AVAILABLE FINISHES:**

Chrome, Polished Brass, Oil Rubbed Bronze, Satin Nickel

**Note:** Please always check with Elements of Design Customer Service for Cartridge Model Number Verification before you order.

**Note:** Photo above and Drawing below shows overall style of the product, handle styles may be different to the product model number this specification sheet is refering to