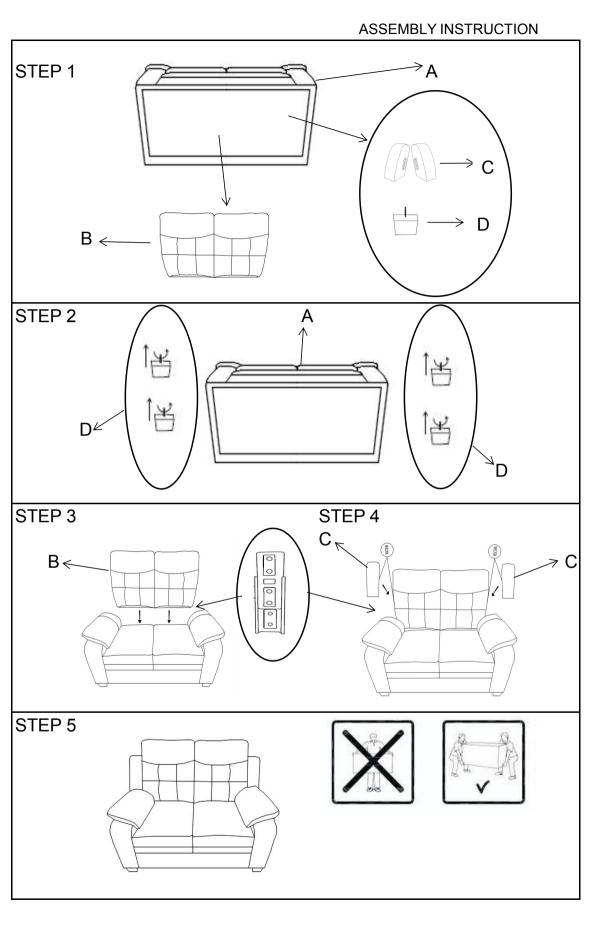

## Assembly Instruction

## ASSEMBLY TIPS:

1.Remove hardware from box and sort by size

2.Please check to see that all hardware and parts are present prior to start of assembly

3.Please follow attached instructions in the same sequence as numbered to assure fast & easy assembly.

## PAPTS IDENTIFICATION

| (A) | SEAT | 1PC  |
|-----|------|------|
| (B) | BACK | 1PC  |
| (C) | EAR  | 2PCS |
| (D) | LEG  | 4PCS |

3 of 3