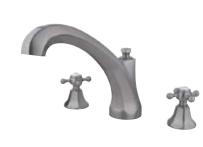

**DESCRIPTION:** 

Metropolitan Roman Tub Filler Sn, Metal Cross Handles

**Note:** Please always check with Elements of Design Customer Service for Cartridge Model Number Verification before you order.

**Note:** Photo above and Drawing below shows overall style of the product, handle styles may be different to the product model number this specification sheet is refering to.