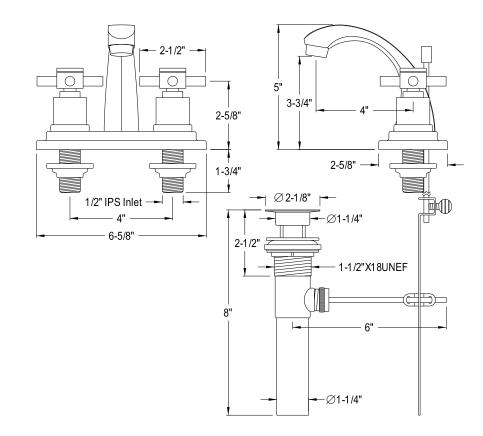

## MODEL#:**ES4641DX** PRODUCT SPECIFICATION SHEET

**Note:** Photo above and Drawing below shows overall style of the product, handle styles may be different to the product model number this specification sheet is refering to.

## **DESCRIPTION:**

Concord 4" Centerset Lavatory Faucet, Cp