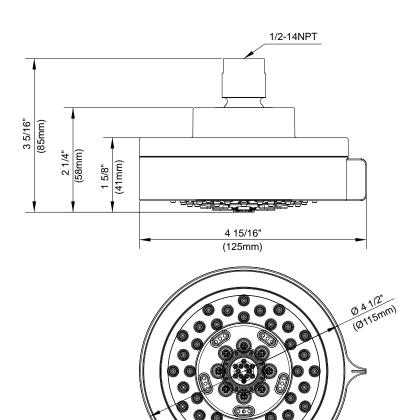

# **SPECIFICATIONS**

### 4 ½" PARMA™ FIVE-FUNCTION SHOWERHEAD

#### Model

D460055

## **Description**

- 5 functions: wide, centerjet, aeration, massage and wide + centerjet
- D-Force™ and Air Injection Technology
- Brass ball joint with polymer shell
- Easy-Glide<sup>™</sup> selector ring
- Optimizes water intensity even at low pressures
- With 71 easy clean jets
- Maximum flow rate 2.0 gpm @ 20 80 psi
- Uses 20% less water than a standard showerhead flowing at 2.5 gpm