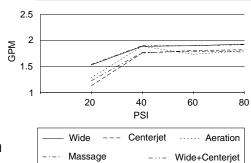

#### Flow Rate

## **Description**

- 5 functions: wide, centerjet, aeration, massage and wide + centerjet
- D-Force™ and Air Injection Technology
- Brass ball joint with polymer shell
- Easy-Glide<sup>™</sup> selector ring
- Optimizes water intensity even at low pressures
- With 71 easy clean jets
- Maximum flow rate 2.0 gpm @ 20 80 psi
- Uses 20% less water than a standard showerhead flowing at 2.5 gpm