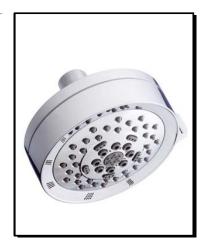

### 4 ½" PARMA™ FIVE-FUNCTION SHOWERHEAD

## **Description**

- 5 functions: wide, centerjet, aeration, massage and wide + centerjet
- D-Force™ and Air Injection Technology
- Brass ball joint with polymer shell
- Easy-Glide<sup>™</sup> selector ring
- Optimizes water intensity even at low pressures
- With 71 easy clean jets
- Maximum flow rate 2.0 gpm @ 20 80 psi
- Uses 20% less water than a standard showerhead flowing at 2.5 gpm