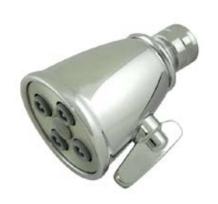

## MODEL#:**DK1371** PRODUCT SPECIFICATION SHEET

**Note:** Photo above and Drawing below shows overall style of the product, handle styles may be different to the product model number this specification sheet is referring to

## **DESCRIPTION:**

4 Jet Adjustable Spray Solid Brass Shower Head, Cp