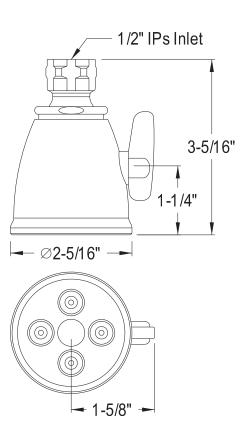

## MODEL#:**DK1371** PRODUCT SPECIFICATION SHEET

**Note:** Photo above and Drawing below shows overall style of the product, handle styles may be different to the product model number this specification sheet is referring to

## **DESCRIPTION:**

4 Jet Adjustable Spray Solid Brass Shower Head, Cp