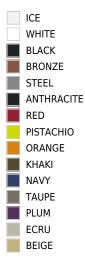

## **FINISHES**

### SIMPLE

Matt finishes pot one wall

#### BEIGE

### BASIC

Ref. 41441A

Matt Polyethylene

### LACQUERED

Ref. 41441F

Lacquered Polyethylene