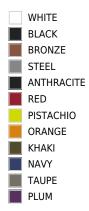

## **FINISHES**

### SIMPLE

Matt finishes pot one wall

### BASIC

Ref. 41441A

Matt Polyethylene

### LACQUERED

Ref. 41441F

Lacquered Polyethylene