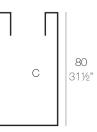

### Weight

9 Kg

40x40 - 15¾"x15¾"

CUBO ALTO 40 x 80 cm HIGH CONE 1534" X 311/2" C = 331/2 gal

C = 127 L