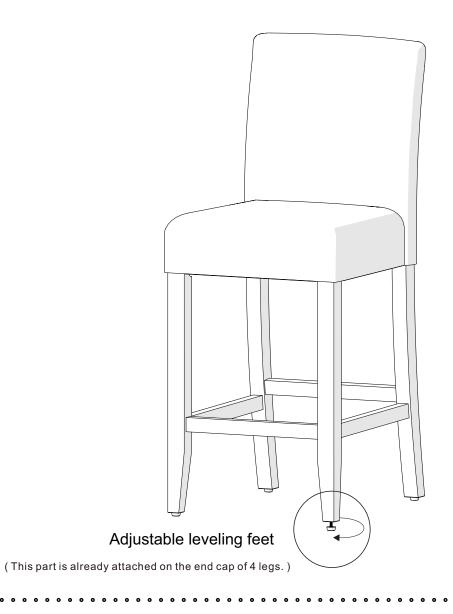

### ITEM DESCRIPTION QUANTITY

•••••••

| 1 | chair back   | 1 |
|---|--------------|---|
| 2 | seat cushion | 1 |
| 3 | front leg    | 1 |
| 4 | bar          | 2 |



# step 1.



# step 2.



# step 3.



**(B)** x 2

5/16" x 70mm round hex screw



**(F)** x 2

Φ 8mm lock washer



(G) x 2

Φ 22mm flat washer



**(K)** x 1

dowel 10x40mm



5mm Ball end Hex wrench





# step 4.

1

Now you may tighten all 6 bolts.



(A) x 4

5/16" x 90mm round hex screw



**(F)** x 4

Φ 8mm lock washer



(G) x 4

Φ 22mm flat washer



**(L)** x 1

5mm Ball end Hex wrench



# step 5.





### step 7.

A friendly reminder from us:

Please keep the Allen wrench.



After a period of time, there may be a chance the KD furniture may become loose, please use an Allen wrench to tighten the loose bolts.



Level the furniture, use leveling feet if needed.