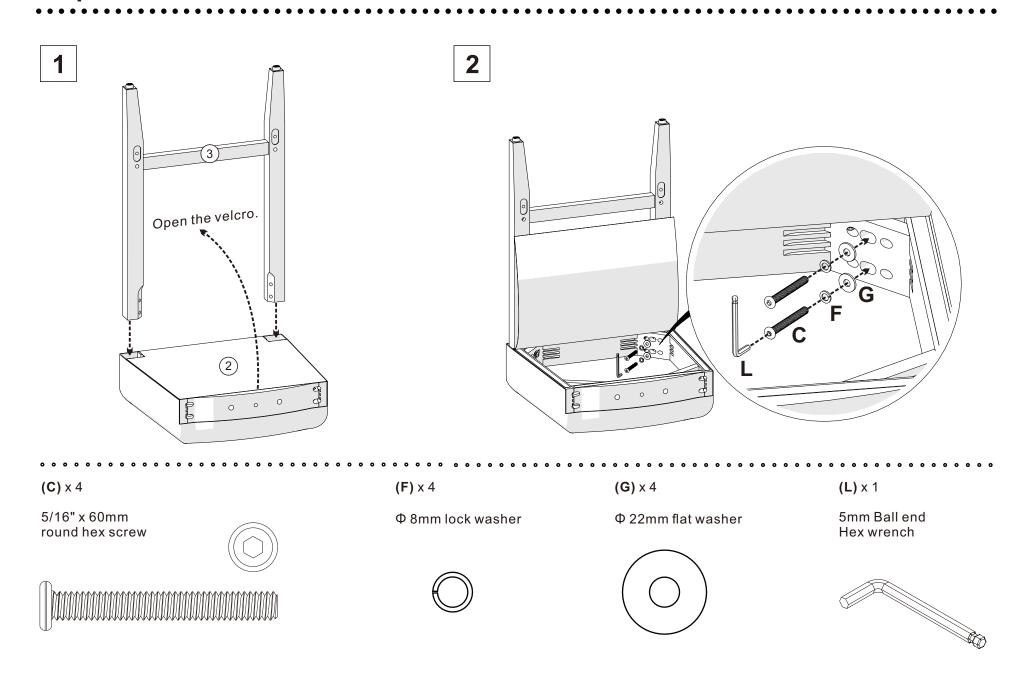

# step 1.

# step 2.

### hardware

(C) x 4 (A) x 4 **(B)** x 2 5/16" x 90mm 5/16" x 70mm 5/16" x 60mm round hex screw round hex screw round hex screw **(D)** x 2 **(E)** x 2 **(F)** x 10 (G) x 10 (H) x 4 1/4" x 45mm 1/4" x 20mm Φ8mm lock washer Φ 22mm flat washer Φ 6mm lock washer round hex screw round hex screw (I) x 4 (J) x 2 **(K)** x 1 (L) x 1  $(M) \times 1$ dowel 10x40mm 5mm Ball end 4mm Ball end Φ 15mm flat washer plug Hex wrench Hex wrench