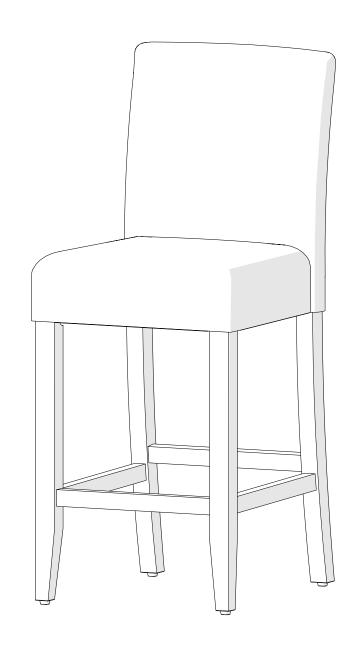

29" Barstool



#### Congratulations on your latest purchase.

Now what? Don't start sweating over this box of parts. This will be easy. We did the hard work for you. All you need to do is follow our simple instructions and you'll be on your way to transforming your room in no time. Good luck --though we're confident you won't need it.

### before you begin

- 1. Check for damaged or missing parts. Customers can email or call to order missing supplies.
- 2. Use the carton as a working surface to prevent product damage during assembly.
- 3. Gather all tools prior to assembly.

### table of contents

•••••

introduction 2
hardware 4
parts list 5
assembly 6 - 12

### hardware

(C) x 4 (A) x 4 **(B)** x 2 5/16" x 90mm 5/16" x 70mm 5/16" x 60mm round hex screw round hex screw round hex screw **(D)** x 2 **(E