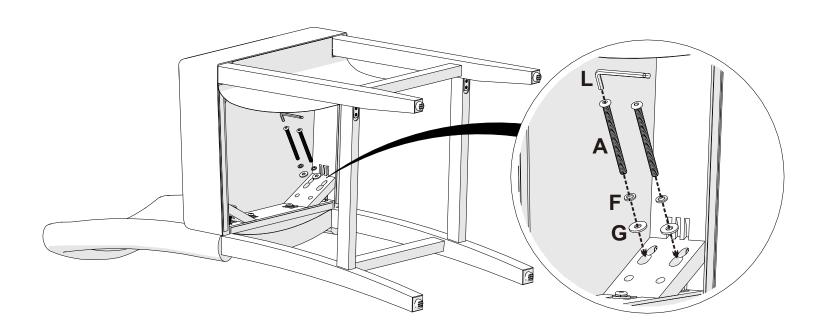

# step 3.

**(B)** x 2

5/16" x 70mm round hex screw

**(F)** x 2

Φ 8mm lock washer

(G) x 2

Φ 22mm flat washer

**(K)** x 1

dowel 10x40mm

5mm Ball end Hex wrench

# step 4.

1

Now you may tighten all 6 bolts.

(A) x 4

5/16" x 90mm round hex screw

**(F)** x 4

Φ 8mm lock washer

(G) x 4

Φ 22mm flat washer

**(L)** x 1

5mm Ball end Hex wrench