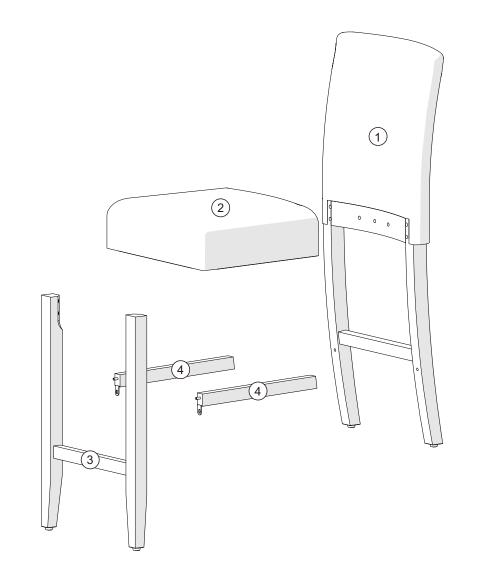

#### ITEM DESCRIPTION QUANTITY

•••••••

| 1 | chair back   | 1 |
|---|--------------|---|
| 2 | seat cushion | 1 |
| 3 | front leg    | 1 |
| 4 | bar          | 2 |