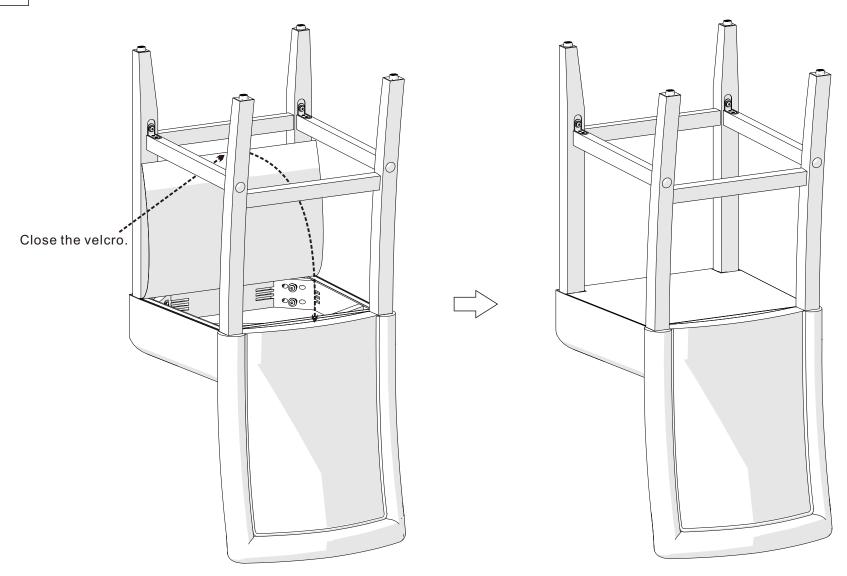

asher Φ 22mm flat washer Φ 6mm lock washer round hex screw round hex screw (I) x 4 (J) x 2 **(K)** x 1 (L) x 1  $(M) \times 1$ dowel 10x40mm 5mm Ball end 4mm Ball end Φ 15mm flat washer plug Hex wrench Hex wrench

#### ITEM DESCRIPTION QUANTITY

•••••••

| 1 | chair back   | 1 |
|---|--------------|---|
| 2 | seat cushion | 1 |
| 3 | front leg    | 1 |
| 4 | bar          | 2 |



# step 1.



# step 2.



# step 3.



**(B)** x 2

5/16" x 70mm round hex screw



**(F)** x 2

Φ 8mm lock washer



(G) x 2

Φ 22mm flat washer



**(K)** x 1

dowel 10x40mm



5mm Ball end Hex wrench





# step 4.

1

Now you may tighten all 6 bolts.



(A) x 4

5/16" x 90mm round hex screw



**(F)** x 4

Φ 8mm lock washer



(G) x 4

Φ 22mm flat washer



**(L)** x 1

5mm Ball end Hex wrench



# step 5.





### step 7.

A friendly reminder from us:

Please keep the Allen wrench.



After a period of time, there may be a chance the KD furniture may become loose, please use an Allen wrench to tighten the loose bolts.



Level the furniture, use leveling feet if needed.