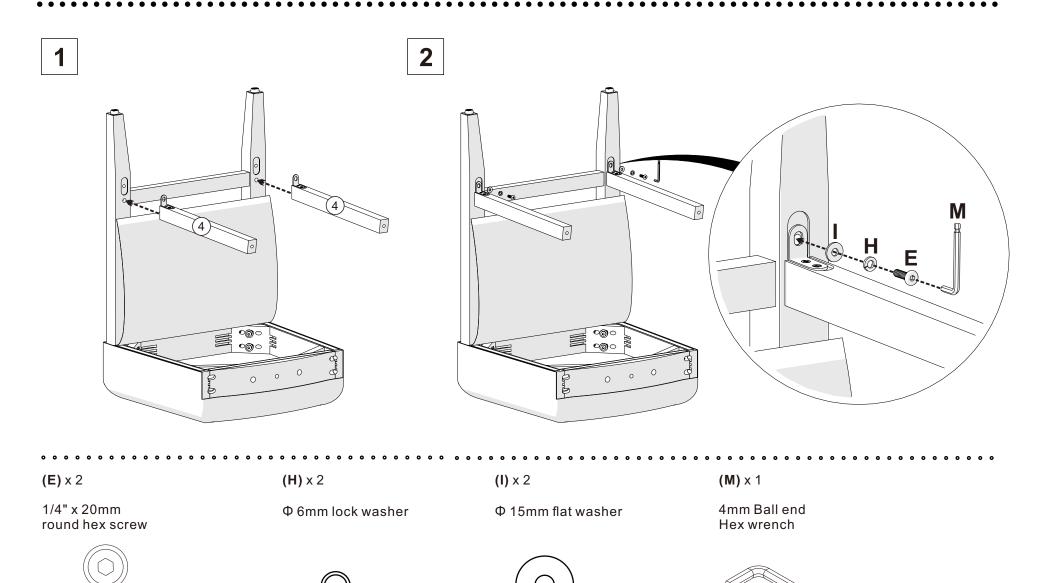

# step 3.

**(B)** x 2

5/16" x 70mm round hex screw

**(F)** x 2

Φ 8mm lock washer

(G) x 2

Φ 22mm flat washer

**(K)** x 1

dowel 10x40mm

5mm Ball end Hex wrench

# step 4.

1

Now you may tighten all 6 bolts.

(A) x 4

5/16" x 90mm round hex screw

**(F)** x 4

Φ 8mm lock washer

(G) x 4

Φ 22mm flat washer

**(L)** x 1

5mm Ball end Hex wrench