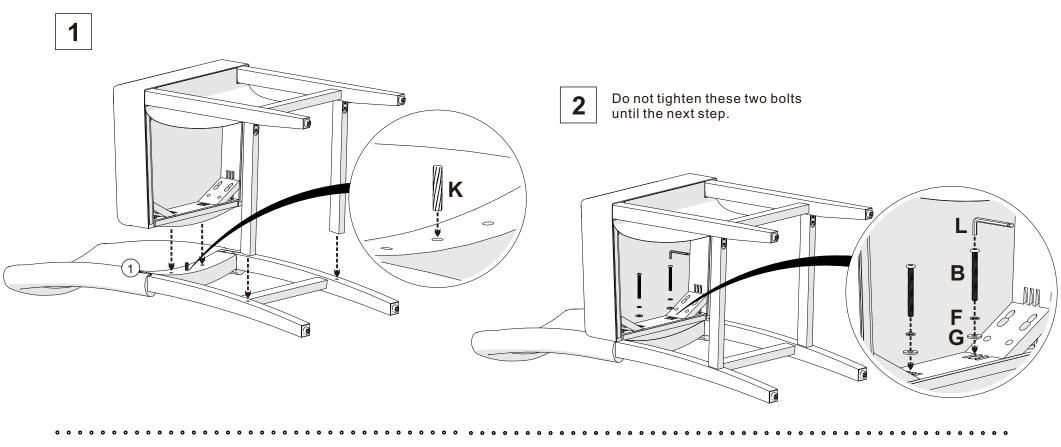

# step 1.

# step 2.

# step 3.

**(B)** x 2

5/16" x 70mm round hex screw

**(F)** x 2

Φ 8mm lock washer

(G) x 2

Φ 22mm flat washer

**(K)** x 1

dowel 10x40mm

5mm Ball end Hex wrench