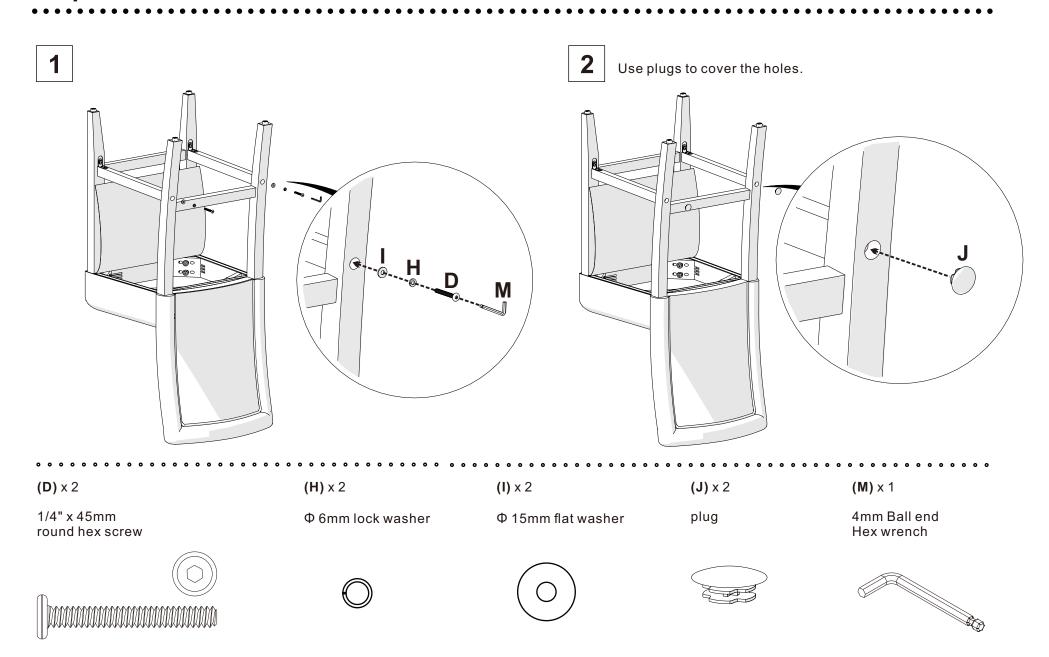

### hardware

(C) x 4 (A) x 4 **(B)** x 2 5/16" x 90mm 5/16" x 70mm 5/16" x 60mm round hex screw round hex screw round hex screw **(D)** x 2 **(E)** x 2 **(F)** x 10 (G) x 10 (H) x 4 1/4" x 45mm 1/4" x 20mm Φ8mm lock washer Φ 22mm flat washer Φ 6mm lock washer round hex screw round hex screw (I) x 4 (J) x 2 **(K)** x 1 (L) x 1  $(M) \times 1$ dowel 10x40mm 5mm Ball end 4mm Ball end Φ 15mm flat washer plug Hex wrench Hex wrench