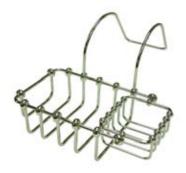

## **DESCRIPTION:**

7"\*4" Swivel Soap & Sponge Holder, Cp

**Note:** Please always check with Elements of Design Customer Service for Cartridge Model Number Verification before you order.

**Note:** Photo above and Drawing below shows overall style of the product, handle styles may be different to the product model number this specification sheet is refering to