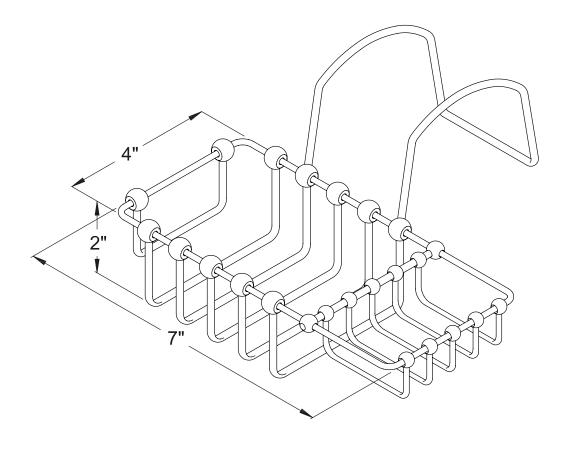

## **DESCRIPTION:**

7"\*4" Swivel Soap & Sponge Holder, Cp

**Note:** Please always check with Elements of Design Customer Service for Cartridge Model Number Verification before you order.

**Note:** Photo above and Drawing below shows overall style of the product, handle styles may be different to the product model number this specification sheet is refering to