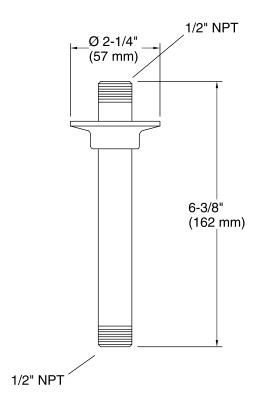

### **Features**

- 1/2" NPT connection.
- For use with overhead rainheads.
- 6" (152 mm) shower arm.

### **Technical Information**

All product dimensions are nominal.