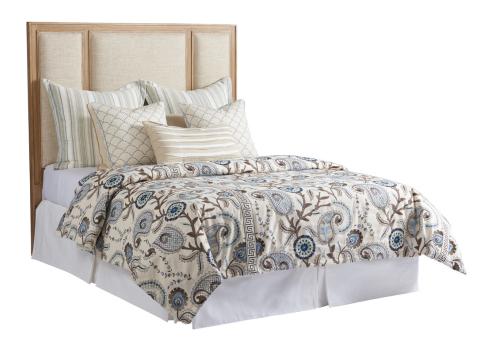

## **Crystal Cove Upholstered Panel Headboard**

Item #:920-133HB

Offering a stylish combination of wood and upholstery elements, the Crystal Cove features welted upholstered panels on the headboard in standard fabric Ventura, a casual yet sophisticated woven, with natural looking raw silk characteristics, in soft shades of ivory and linen white. The Sandstone finish is shown, but it is also available in the Sailcloth whitewash finish and also available in your choice of fabrics for a custom look, reference item -133UHB.