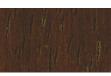

#### ENHANCEMENTS

FRAME TRIM: Contrasting Welt Contrasting Welt on Bias

WOOD FINISHES

Satin Black (B) A high-gloss, dark ebony finish is smooth to the touch.

French Roast (F) A deep brown coffee with rich depth and clarity.