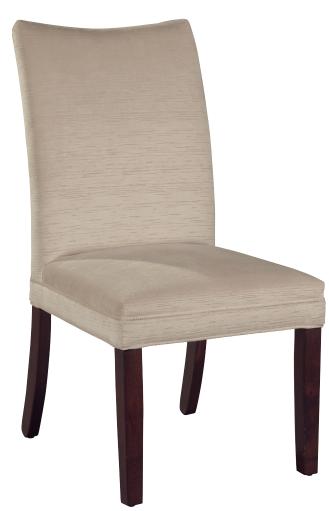

### JORDAN

### 7267B 7267F 7267G 7267V

DIMENSIONS

OVERALL: Width 19.5" Depth 29.5" Height 40.5" SEATING AREA:

Seat Width 19.5" Seat Depth 17.5" Seat Height 19"

# FEATURES

SEAT CUSHION: Tight BACK CUSHION: Tight

#### OPTIONS

WOOD FINISH: Specify Satin Black (B), French Roast (F), Aged Grey (G), or Vintage Brown (V)

#### ENHANCEMENTS

FRAME TRIM: Contrasting Welt Contrasting Welt on Bias

WOOD FINISHES

Satin Black (B) A high-gloss, dark ebony finish is smooth to the touch.

French Roast (F) A deep brown coffee with rich depth and clarity.