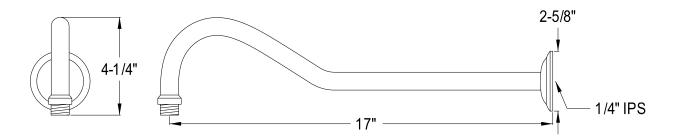

## **DESCRIPTION:**

Restoration 17" Shower Arm & Classic Flange, Cp

**Note:** Please always check with Elements of Design Customer Service for Cartridge Model Number Verification before you order.

**Note:** Photo above and Drawing below shows overall style of the product, handle styles may be different to the product model number this specification sheet is refering to