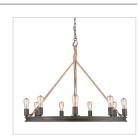

:                |                      |                      |
| Canopy Backplate Dimensions: | 5.125"Dia x 1"E      | 13.02cmDia x 2.54cmE |
| Chain:                       | NA                   | NA                   |
| Rod:                         | NA                   | NA                   |
| Wire:                        | 8"                   | 20.32cm              |
| Bulb Type:                   | Incandescent, Type B |                      |
| Wattage:                     | 3 x 60W(C)           |                      |
| Voltage:                     | 120                  |                      |
| Install Position:            |                      |                      |
| Approved Location:           | Damp Location        |                      |

## Also Available