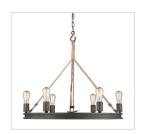

ht:                |                      |                      |
| Canopy Backplate Dimensions: | 5.125"Dia x 1"E      | 13.02cmDia x 2.54cmE |
| Chain:                       | NA                   | NA                   |
| Rod:                         | NA                   | NA                   |
| Wire:                        | 8"                   | 20.32cm              |
| Bulb Type:                   | Incandescent, Type B |                      |
| Wattage:                     | 3 x 60W(C)           |                      |
| Voltage:                     | 120                  |                      |
| Install Position:            |                      |                      |
| Approved Location:           | Damp Location        |                      |

## Also Available