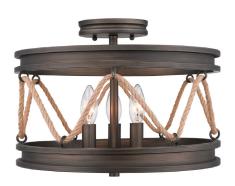

## Semi-Flush

Inspired by the sea, this coastal collection features a simple design with authentic, nautical details. Tied in sailor's knots, woven ropes loop metal cleats before being suspended from maritime hooks. The contrast between the color and texture of the rope and metalwork creates visual interest. Created to be hung with the lamps facing up or down, the transitional fixtures are versatile. This look is perfect for seaside retreats, casual lofts, and rustic bungalows. With its candelabras and open form, this 3-Light semi-flush brightens a space with widespread ambient light.

| Fixture Finish:              | Gunmetal Bronze      |                      |
|------------------------------|----------------------|----------------------|
| Glass/Shade Finish:          |                      |                      |
| Materials:                   | Steel                | Glass                |
| Fixture Width:               | 14.75"               | 37.465cm             |
| Fixture Height:              | 11"                  | 27.94cm              |
| Fixture Extension            |                      |                      |
| Glass Diameter:              |                      |                      |
| Glass Height:                |                      |                      |
| Canopy Backplate Dimensions: | 5.125"Dia x 1"E      | 13.02cmDia x 2.54cmE |
| Chain:                       | NA                   | NA                   |
| Rod:                         | NA                   | NA                   |
| Wire:                        | 8"                   | 20.32cm              |
| Bulb Type:                   | Incandescent, Type B |                      |
| Wattage:                     | 3 x 60W(C)           |                      |
| Voltage:                     | 120                  |                      |
| Install Position:            |                      |                      |
| Approved Location:           | Damp Location        |                      |