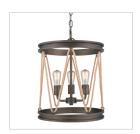

ight:                |                      |                      |
| Canopy Backplate Dimensions: | 5.125"Dia x 1"E      | 13.02cmDia x 2.54cmE |
| Chain:                       | NA                   | NA                   |
| Rod:                         | NA                   | NA                   |
| Wire:                        | 8"                   | 20.32cm              |
| Bulb Type:                   | Incandescent, Type B |                      |
| Wattage:                     | 3 x 60W(C)           |                      |
| Voltage:                     | 120                  |                      |
| Install Position:            |                      |                      |
| Approved Location:           | Damp Location        |                      |

## Also Available