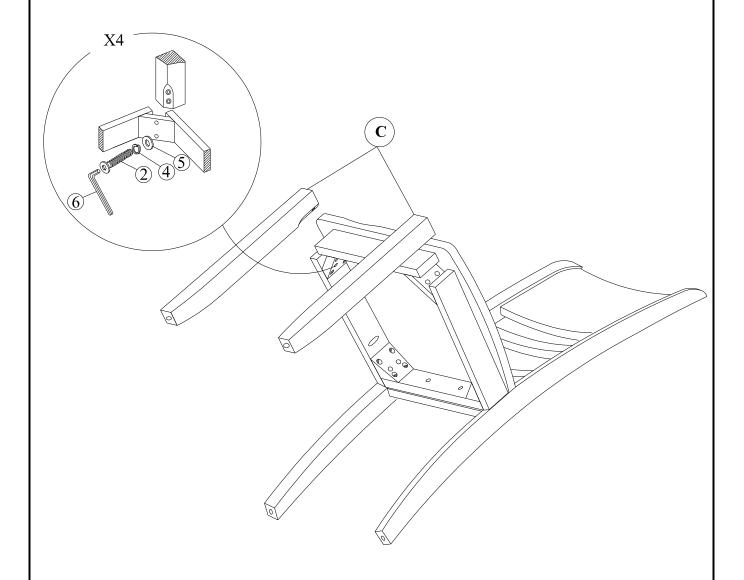

# STEP 2

Attach front legs (C) to the seat frame. Use bolts (2), washers (4) and (5) . Tighten with Allen Key (6).