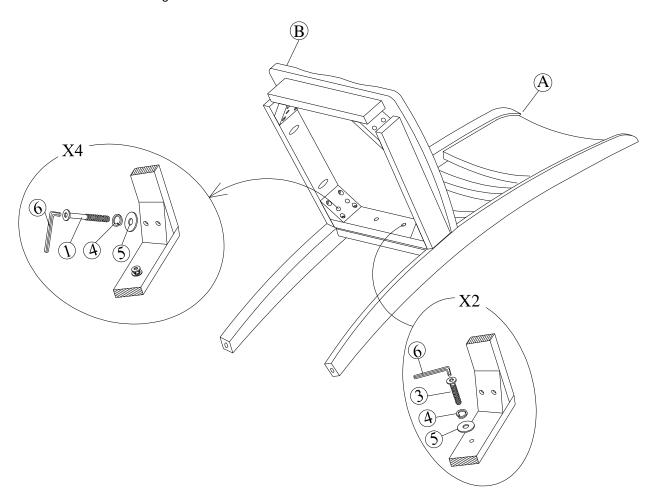

# STEP 1

Attach frame (B) to the back (A) by using bolts (3) and (1) and washers (4) and (5). Tighten with Allen Key (6).

Note: DO NOT tighten any of the bolts, until the chair is assembled, then put on a flat level surface to make sure the chair is level and then tighten the bolts.