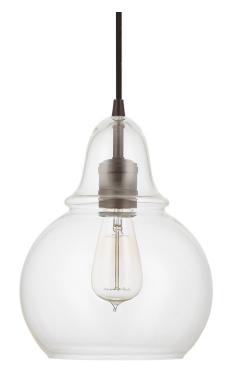

# **1 LIGHT PENDANT**

Burnished Bronze

Available Finishes: Burnished Bronze (BB), Polished Nickel (PN)

#### DIMENSIONS

Dimensions: 8.25"W x 11.25"H Fixture Body Height: 11.25" Product Weight: 2.5 lbs. Max. Hanging Height: 108" Min. Hanging Height: 17.25" 96" Wire Canopy: 5"W x 0.75"H

## LAMPING INFORMATION

Lamping: 1 - 100 Watt E26 Medium No. of Sockets: 1 Max Wattage Per Bulb: 100W Socket Base: E26 Medium Dimmable: Yes Bulbs Included: No Recommended Bulb(s): ST18 Voltage: 120V UL Rating: Dry

### **GLASS DESCRIPTION**

Clear Glass Glass Dimensions: 8.25"W X 10"H

### ADDITIONAL INFORMATION

Braided Black Cord