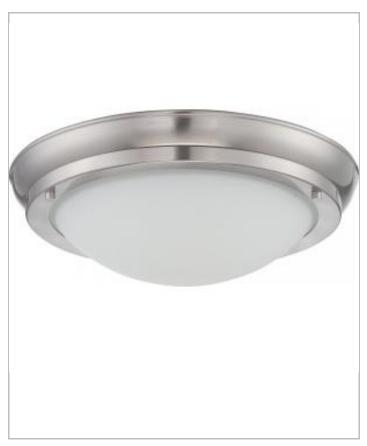

## General

| Finish                    | Brushed Nickel |
|---------------------------|----------------|
| Wattage                   | 18             |
| Style                     | Transitional   |
| CCT (Kelvin)              | 3000K-2200K    |
| Length (in.)              | 12.00          |
| Width (in.)               | 12.00          |
| Height (in.)              | 3.75           |
| Indoor or Outdoor Fixture | Indoor         |

| Specifications   |                   |
|------------------|-------------------|
| Technology       | LED               |
| CRI              | 82                |
| Lumen Output     | 1430              |
| Rated Hours      | 30000             |
| Voltage          | 120V              |
| Dimmable         | Yes - Dimmable    |
| Fixture Material | Satin White Glass |
| Fixture Type     | Flush Mount       |